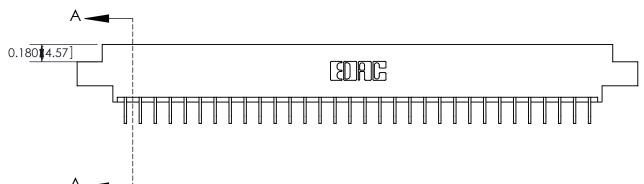

333 Assembly

THIS IS A C.A.D. GENERATED DRAWING DO NOT MAKE MANUAL REVISIONS TO MASTER.

ISSUE NUMBER

ORIGINAL

1

| 333 Series Card Edge Conn                                                                                                                                                                                                                                                                                                                                                                                                                                                                                                                                                                                                                                                                                                                                                                                                                                                                                                                                                                                                                                                                                                                                                                                                                                                                                                                                                                                                                                                                                                                                                                                                                                                                                                                                                                                                                                                                                                                                                                                                                                                                                                       | ACAD REFERENCE NO. 333 ENG MASTER                                                                         |                  |         |        |
|---------------------------------------------------------------------------------------------------------------------------------------------------------------------------------------------------------------------------------------------------------------------------------------------------------------------------------------------------------------------------------------------------------------------------------------------------------------------------------------------------------------------------------------------------------------------------------------------------------------------------------------------------------------------------------------------------------------------------------------------------------------------------------------------------------------------------------------------------------------------------------------------------------------------------------------------------------------------------------------------------------------------------------------------------------------------------------------------------------------------------------------------------------------------------------------------------------------------------------------------------------------------------------------------------------------------------------------------------------------------------------------------------------------------------------------------------------------------------------------------------------------------------------------------------------------------------------------------------------------------------------------------------------------------------------------------------------------------------------------------------------------------------------------------------------------------------------------------------------------------------------------------------------------------------------------------------------------------------------------------------------------------------------------------------------------------------------------------------------------------------------|-----------------------------------------------------------------------------------------------------------|------------------|---------|--------|
| Contact Bend Detail                                                                                                                                                                                                                                                                                                                                                                                                                                                                                                                                                                                                                                                                                                                                                                                                                                                                                                                                                                                                                                                                                                                                                                                                                                                                                                                                                                                                                                                                                                                                                                                                                                                                                                                                                                                                                                                                                                                                                                                                                                                                                                             | DRAWN: J.LEE                                                                                              | DATE: OCT. 14/09 |         |        |
| Contact bend betail                                                                                                                                                                                                                                                                                                                                                                                                                                                                                                                                                                                                                                                                                                                                                                                                                                                                                                                                                                                                                                                                                                                                                                                                                                                                                                                                                                                                                                                                                                                                                                                                                                                                                                                                                                                                                                                                                                                                                                                                                                                                                                             |                                                                                                           | CHECKED:         | DATE:   |        |
| 1 / 11 / 11/ 11/ 1   25/10   11/0   11/0   11/0   11/0   11/0   11/0   11/0   11/0   11/0   11/0   11/0   11/0   11/0   11/0   11/0   11/0   11/0   11/0   11/0   11/0   11/0   11/0   11/0   11/0   11/0   11/0   11/0   11/0   11/0   11/0   11/0   11/0   11/0   11/0   11/0   11/0   11/0   11/0   11/0   11/0   11/0   11/0   11/0   11/0   11/0   11/0   11/0   11/0   11/0   11/0   11/0   11/0   11/0   11/0   11/0   11/0   11/0   11/0   11/0   11/0   11/0   11/0   11/0   11/0   11/0   11/0   11/0   11/0   11/0   11/0   11/0   11/0   11/0   11/0   11/0   11/0   11/0   11/0   11/0   11/0   11/0   11/0   11/0   11/0   11/0   11/0   11/0   11/0   11/0   11/0   11/0   11/0   11/0   11/0   11/0   11/0   11/0   11/0   11/0   11/0   11/0   11/0   11/0   11/0   11/0   11/0   11/0   11/0   11/0   11/0   11/0   11/0   11/0   11/0   11/0   11/0   11/0   11/0   11/0   11/0   11/0   11/0   11/0   11/0   11/0   11/0   11/0   11/0   11/0   11/0   11/0   11/0   11/0   11/0   11/0   11/0   11/0   11/0   11/0   11/0   11/0   11/0   11/0   11/0   11/0   11/0   11/0   11/0   11/0   11/0   11/0   11/0   11/0   11/0   11/0   11/0   11/0   11/0   11/0   11/0   11/0   11/0   11/0   11/0   11/0   11/0   11/0   11/0   11/0   11/0   11/0   11/0   11/0   11/0   11/0   11/0   11/0   11/0   11/0   11/0   11/0   11/0   11/0   11/0   11/0   11/0   11/0   11/0   11/0   11/0   11/0   11/0   11/0   11/0   11/0   11/0   11/0   11/0   11/0   11/0   11/0   11/0   11/0   11/0   11/0   11/0   11/0   11/0   11/0   11/0   11/0   11/0   11/0   11/0   11/0   11/0   11/0   11/0   11/0   11/0   11/0   11/0   11/0   11/0   11/0   11/0   11/0   11/0   11/0   11/0   11/0   11/0   11/0   11/0   11/0   11/0   11/0   11/0   11/0   11/0   11/0   11/0   11/0   11/0   11/0   11/0   11/0   11/0   11/0   11/0   11/0   11/0   11/0   11/0   11/0   11/0   11/0   11/0   11/0   11/0   11/0   11/0   11/0   11/0   11/0   11/0   11/0   11/0   11/0   11/0   11/0   11/0   11/0   11/0   11/0   11/0   11/0   11/0   11/0   11/0   11/0   11/0   11/0   11/0   11/0   11/0   11/0   11/0   11 |                                                                                                           | SCALE: NTS       | SHEET : | 2 OF 4 |
|                                                                                                                                                                                                                                                                                                                                                                                                                                                                                                                                                                                                                                                                                                                                                                                                                                                                                                                                                                                                                                                                                                                                                                                                                                                                                                                                                                                                                                                                                                                                                                                                                                                                                                                                                                                                                                                                                                                                                                                                                                                                                                                                 | TORONTO, ONTARIO ARE THE PROPERTY OF EDAC INC., AND SHALL NOT BE REPRODUCED. OR USED AS THE BASIS FOR THE | DRAWING NUMBER   |         | ISSUE  |
|                                                                                                                                                                                                                                                                                                                                                                                                                                                                                                                                                                                                                                                                                                                                                                                                                                                                                                                                                                                                                                                                                                                                                                                                                                                                                                                                                                                                                                                                                                                                                                                                                                                                                                                                                                                                                                                                                                                                                                                                                                                                                                                                 | CANADA  OR USED AS THE BASIS FOR THE MANUFACTURE OR SALE OF APPARATUS WITHOUT WRITTEN PERMISSION.         |                  |         | 1      |