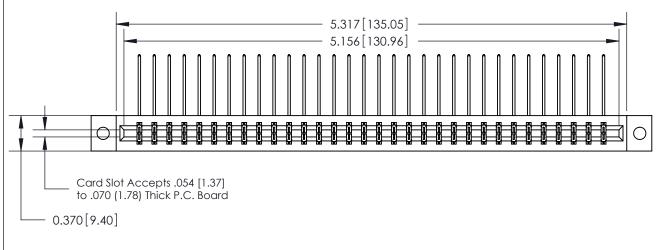

## **Mounting Option** 02-.128 (3.25) Dia. Mounting Holes **Contact Detail**

1

559-90 Degree Bend (Code 541 Contacts)

.156 [3.96] Contact Spacing x .200 [5.08] Row Spacing

## **See Accompanying Page for:**

- **Bend Detail**
- **Mounting Options**
- **Features and Specifications**

| 333 Series Card Edge Connector |
|--------------------------------|
| Part Number: 333-064-559-802   |

## **Features**

- .156 (3.96) Contact Spacing x .200 (5.08) Row Spacing
- Accepts .062 (1.57) Nominal Thickness P.C. Board
- High Profile Insulator Body .600 (15.24)
- Contact Termination Options include P.C. Tail, Wire Hole, Wire Wrap, 90 Degree, & Extender Board Bends
- Single or Dual Row Configurations
- Variety of Mounting Options, Flush or Offset Lugs
- Accepts Between Contact and In-Contact Polarizing Keys