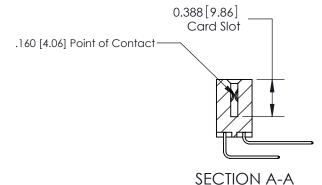

## **Features**

- .156 (3.96) Contact Spacing x .200 (5.08) Row Spacing
- Accepts .062 (1.57) Nominal Thickness P.C. Board
- High Profile Insulator Body .600 (15.24)
- Contact Termination Options include P.C. Tail, Wire Hole, Wire Wrap, 90 Degree, & Extender Board Bends
- Single or Dual Row Configurations
- Variety of Mounting Options, Flush or Offset Lugs
- Accepts Between Contact and In-Contact Polarizing Keys

## **Specifications**

- Insulator Material: Thermoplastic Polyester, UL 94V-0, Colour: Green
- Contact Material: Copper, Nickel, Tin Alloy CA-725
- Contact Plating: Gold on the Mating Area, Tin on the Contact Tails, Nickel Underplate
- Current Rating: 3 Amperes Continuous
- Contact Resistance: 10 Milliohms Maximum
- Dielectric Withstanding Voltage: 1800 V AC rms at Sea Level Between Adjacent Contacts
- Insulation Resistance: 5000 Megohms Minimum
- Operating Temperature: -65 to +105 Degrees C
- Insertion Force: 16 oz (4.45 N) Maximum per Contact Pair when Tested with a .070 (1.78) Thick Gauge
- Withdrawal Force: 1 oz (0.28 N) Minimum per Contact Pair when Tested with a .054 (1.37) Thick Gauge