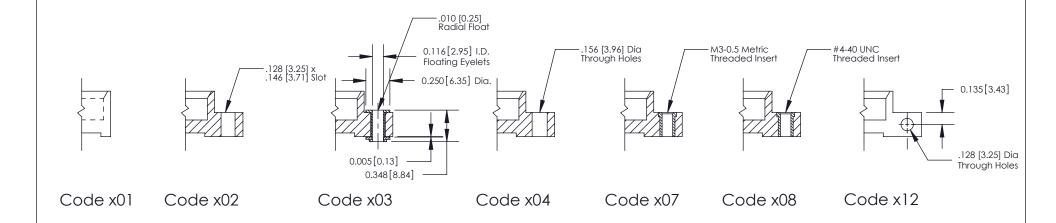

THIS IS A C.A.D. GENERATED DRAWING
DO NOT MAKE MANUAL REVISIONS TO MASTER

SOL NUMBER

ORIGINAL

1

| 333 Series Card Edge Connector |                                                                                                                                                                                                           |         | ACAD REFERENCE NO. 333 ENG MASTER |         |           |  |
|--------------------------------|-----------------------------------------------------------------------------------------------------------------------------------------------------------------------------------------------------------|---------|-----------------------------------|---------|-----------|--|
| Mounting Options               |                                                                                                                                                                                                           | DRAWN:  | J.LEE                             | DATE: O | CT. 14/09 |  |
|                                |                                                                                                                                                                                                           | CHECKED | ):                                | DATE:   |           |  |
| EDAC INC                       | THESE DRAWINGS AND SPECIFICATIONS                                                                                                                                                                         | SCALE:  | NTS                               | SHEET : | 3 OF 4    |  |
| TORONTO, ONTARIO               | TORONTO, ONTARIO  CANADA  QUALITY & SERVICE  ARE THE PROPERTY OF EDAC INCAND SHALL NOT BE REPRODUCED, OR COPIED OR USED AS THE BASIS FOR THE MANUFACTURE OR SALE OF APPARATUS WITHOUT WRITTEN PERMISSION. | DRAWING | NUMBER                            |         | ISSUE     |  |
|                                |                                                                                                                                                                                                           | 3       | 33 Assembly                       |         | 1         |  |