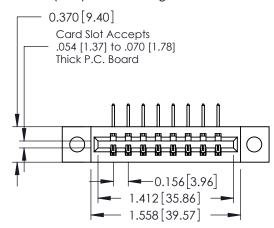

**Mounting Option** 

04-.156 (3.96) Dia. Mounting Holes

**Contact Detail** 

558-90 Degree Bend (Code 541 Contacts)

.156 [3.96] Contact Spacing x .200 [5.08] Row Spacing

THIS IS A C.A.D. GENERATED DRAWING DO NOT MAKE MANUAL REVISIONS TO MASTER.

ISSUE NUMBER

ORIGINAL

**See Accompanying Pages for:** 

- **Contact Bend Details**
- **Mounting Options**

337 / 387 Series Card Edge Connector Part Number: 337-008-558-604

**EDAC INC** TORONTO, ONTARIO CANADA