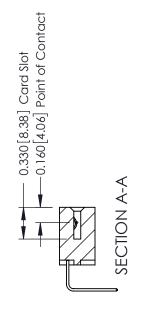

**Mounting Option** 

04-.156 (3.96) Dia. Mounting Holes

**Contact Detail** 

558-90 Degree Bend (Code 541 Contacts)

.156 [3.96] Contact Spacing x .200 [5.08] Row Spacing

THIS IS A C.A.D. GENERATED DRAWING DO NOT MAKE MANUAL REVISIONS TO MASTER.