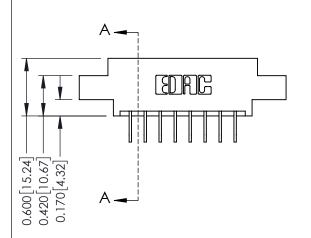

**Mounting Option** 

04-.156 (3.96) Dia. Mounting Holes

**Contact Detail** 

558-90 Degree Bend (Code 541 Contacts)

.156 [3.96] Contact Spacing x .200 [5.08] Row Spacing

THIS IS A C.A.D. GENERATED DRAWING DO NOT MAKE MANUAL REVISIONS TO MASTER.