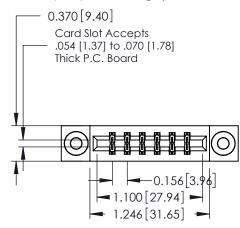

## **See Accompanying Pages for:**

- **Contact Bend Details**
- **Mounting Options**

337 / 387 Series Card Edge Connector Part Number: 337-012-540-203

**EDAC INC** TORONTO, ONTARIO CANADA

THESE DRAWINGS AND SPECIFICATIONS ARE THE PROPERTY OF EDAC INC., AND SHALL NOT BE REPRODUCED,OR COPIED OR USED AS THE BASIS FOR THE MANUFACTURE OR SALE OF APPARATUS WITHOUT WRITTEN PERMISSION.