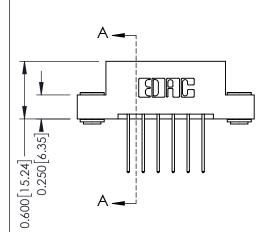

## **Mounting Option**

03-.116 (2.95) I.D. Floating Eyelets

## **Contact Detail**

540-Wire Wrap .025 Sq.(0.64 Sq.) - Tail LG=.560(14.22) .156 [3.96] Contact Spacing x .200 [5.08] Row Spacing

THIS IS A C.A.D. GENERATED DRAWING DO NOT MAKE MANUAL REVISIONS TO MASTER.