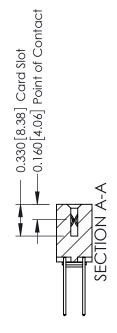

ISSUE NUMBER

ORIGINAL

1

| 337 / 387 Series Card Edge                                            | ACAD REFERENCE NO.                                                                                                                                                                               | 337 ENG MASTER |                  |               |
|-----------------------------------------------------------------------|--------------------------------------------------------------------------------------------------------------------------------------------------------------------------------------------------|----------------|------------------|---------------|
| Contact Bend Detail                                                   |                                                                                                                                                                                                  | DRAWN: J.LEE   | DATE: OCT. 06/09 |               |
|                                                                       |                                                                                                                                                                                                  | CHECKED:       | DATE:            |               |
| EDAC INC TORONTO, ONTARIO CANADA YOUR CONNECTION TO QUALITY & SERVICE | THESE DRAWINGS AND SPECIFICATIONS ARE THE PROPERTY OF EDAC INC.,AND SHALL NOT BE REPRODUCED, OR COPIED OR USED AS THE BASIS FOR THE MANUFACTURE OR SALE OF APPARATUS WITHOUT WRITTEN PERMISSION. | SCALE: NTS     | SHEET            | 2 <b>OF</b> 3 |
|                                                                       |                                                                                                                                                                                                  | DRAWING NUMBER |                  | ISSUE         |
|                                                                       |                                                                                                                                                                                                  | 337 Assembly   |                  | 1             |