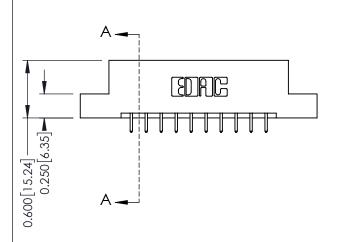

**Mounting Option** 

04-.156 (3.96) Dia. Mounting Holes

**Contact Detail** 

521-P.C. Tail .025 Sq.(0.64 Sq.) - Tail LG=.150(3.81) .156 [3.96] Contact Spacing x .200 [5.08] Row Spacing

THIS IS A C.A.D. GENERATED DRAWING DO NOT MAKE MANUAL REVISIONS TO MASTER.