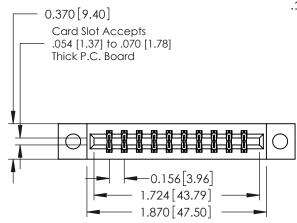

## **See Accompanying Pages for:**

- **Contact Bend Details**
- **Mounting Options**

| 337 / 387 Series Card Edge Connector |
|--------------------------------------|
| Part Number: 337-020-521-204         |