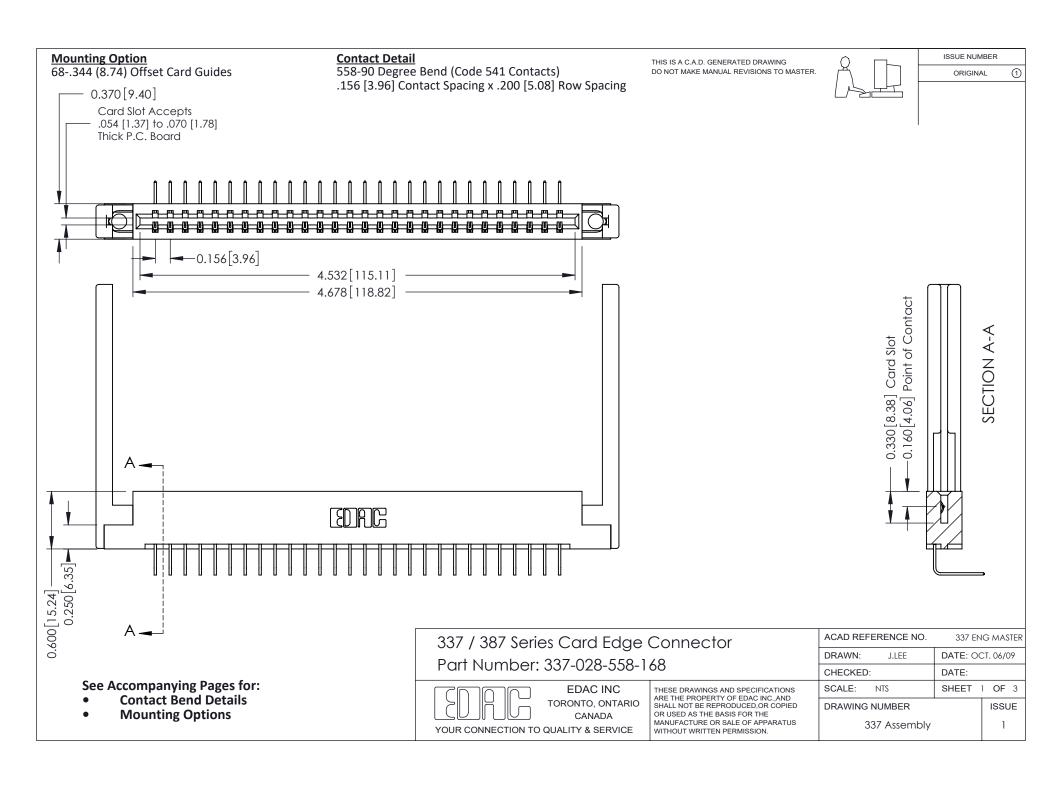

ISSUE NUMBER

ORIGINAL

1



| 337 / 387 Series Card Edge Connector<br>Contact Bend Detail           |                                                                                                                                                                                                  | ACAD REFERENCE NO. 337 E |                  | G MASTER      |
|-----------------------------------------------------------------------|--------------------------------------------------------------------------------------------------------------------------------------------------------------------------------------------------|--------------------------|------------------|---------------|
|                                                                       |