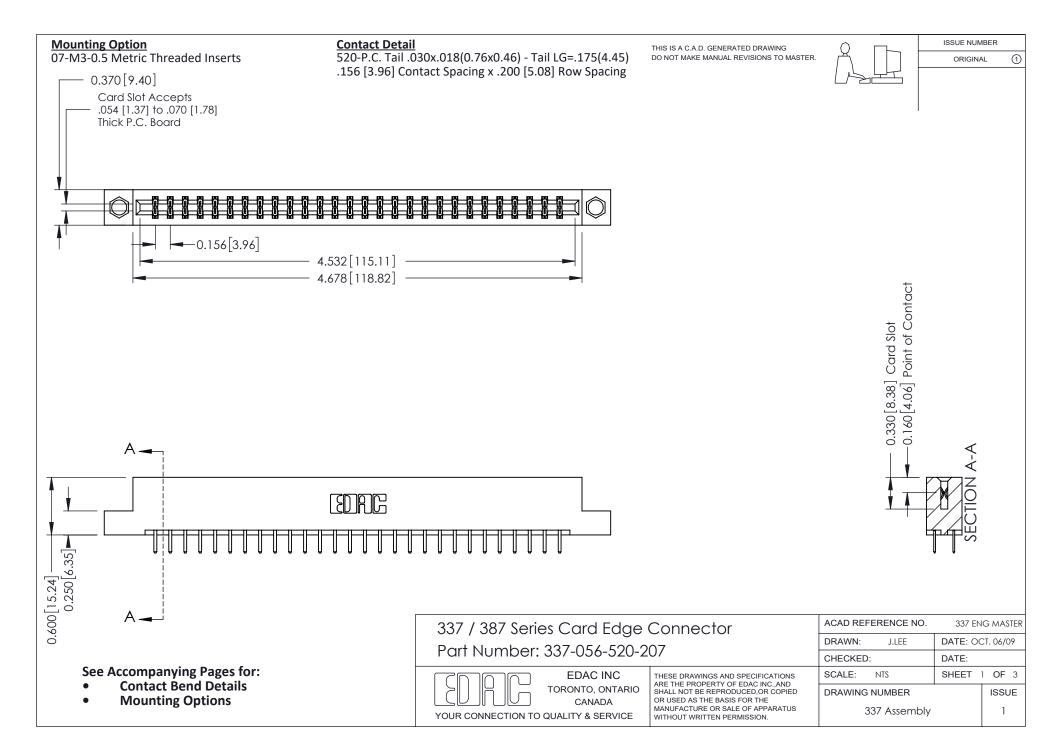

ISSUE NUMBER

ORIGINAL

1



| 337 / 387 Series Card Edge Connector<br>Contact Bend Detail           |                                                                                                                                                                                                  | ACAD REFERENCE NO. 337 E |                  | G MASTER      |
|-----------------------------------------------------------------------|--------------------------------------------------------------------------------------------------------------------------------------------------------------------------------------------------|--------------------------|------------------|---------------|
|                                                                       |