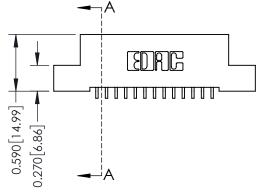

## 0.410[10.41] **SECTION A-A**

342 ENG MASTER

DATE: OCT. 06/09

342 / 392 Card Edge Connector Part Number: 342-013-559-104

YOUR CONNECTION TO QUALITY & SERVICE

SHEET 1 OF 3 342 Assembly

J.LEE

## **See Accompanying Pages for:**

- **Contact Bend Details**
- **Mounting Options**

THIS IS A C.A.D. GENERATED DRAWING DO NOT MAKE MANUAL REVISIONS TO MASTER. ISSUE NUMBER

ORIGINAL

1

| 342 / 392 Series Card Edge Connector<br>Contact Bend Detail |                                                                                                                                                                                                  | ACAD REFERENCE NO. 342 ENG MASTER |             |                  |        |
|-------------------------------------------------------------|--------------------------------------------------------------------------------------------------------------------------------------------------------------------------------------------------|-----------------------------------|-------------|------------------|--------|
|                                                             |                                                                                                                                                                                                  | DRAWN:                            | J.LEE       | DATE: OCT. 06/09 |        |
|                                                             |                                                                                                                                                                                                  | CHECKED:                          |             | DATE:            |        |
| TORONTO, ONTARIO                                            | THESE DRAWINGS AND SPECIFICATIONS ARE THE PROPERTY OF EDAC INC. AND SHALL NOT BE REPRODUCED, OR COPIED OR USED AS THE BASIS FOR THE MANUFACTURE OR SALE OF APPARATUS WITHOUT WRITTEN PERMISSION. | SCALE:                            | NTS         | SHEET :          | 2 OF 3 |
|                                                             |                                                                                                                                                                                                  | DRAWING                           | NUMBER      |                  | ISSUE  |
| YOUR CONNECTION TO QUALITY & SERVICE                        |                                                                                                                                                                                                  | 3                                 | 42 Assembly |                  | 1      |