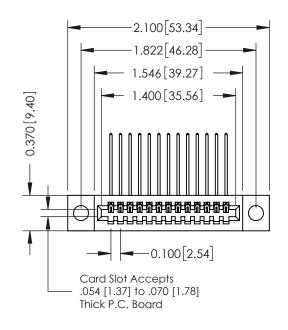

## 0.410[10.41] **SECTION A-A**

342 ENG MASTER

DATE: OCT. 06/09

342 / 392 Card Edge Connector Part Number: 342-013-559-104

YOUR CONNECTION TO QUALITY & SERVICE

SHEET 1 OF 3 342 Assembly

J.LEE

## **See Accompanying Pages for:**

- **Contact Bend Details**
- **Mounting Options**

THIS IS A C.A.D. GENERATED DRAWING DO NOT MAKE MANUAL REVISIONS TO MASTER. ISSUE NUMBER

ORIGINAL

1

| 342 / 392 Series Card Edge Connector<br>Contact Bend Detail |                                                                                                                                                                                                  | ACAD REFERENCE NO. 342 ENG MASTER |             |                  |        |
|-------------------------------------------------------------|--------------------------------------------------------------------------------------------------------------------------------------------------------------------------------------------------|-----------------------------------|-------------|------------------|--------|
|                                                             |                                                                                                                                                                                                  | DRAWN:                            | J.LEE       | DATE: OCT. 06/09 |        |
|                                                             |                                                                                                                                                                                                  | CHECKED:                          |             | DATE:            |        |
| TORONTO, ONTARIO                                            | THESE DRAWINGS AND SPECIFICATIONS ARE THE PROPERTY OF EDAC INC. AND SHALL NOT BE REPRODUCED, OR COPIED OR USED AS THE BASIS FOR THE MANUFACTURE OR SALE OF APPARATUS WITHOUT WRITTEN PERMISSION. | SCALE:                            | NTS         | SHEET :          | 2 OF 3 |
|                                                             |                                                                                                                                                                                                  | DRAWING                           | NUMBER      |                  | ISSUE  |
| YOUR CONNECTION TO QUALITY & SERVICE                        |                                                                                                                                                                                                  | 3                                 | 42 Assembly |                  | 1      |