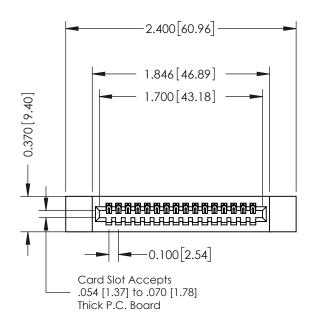

## **See Accompanying Pages for:**

- Contact Bend Details
- Mounting Options

| 342 / 392 Card Edge Connector<br>Part Number: 342-016-500-112         |                                                                                                                                                                                                | ACAD REFERENCE NO. 342 ENG MASTER |             |         |           |  |
|-----------------------------------------------------------------------|------------------------------------------------------------------------------------------------------------------------------------------------------------------------------------------------|-----------------------------------|-------------|---------|-----------|--|
|                                                                       |                                                                                                                                                                                                | DRAWN:                            | J.LEE       | DATE: O | CT. 06/09 |  |
|                                                                       |                                                                                                                                                                                                | CHECKED                           |             | DATE:   |           |  |
| EDAC INC TORONTO, ONTARIO CANADA YOUR CONNECTION TO QUALITY & SERVICE | THESE DRAWINGS AND SPECIFICATIONS ARE THE PROPERTY OF EDAC INCAND SHALL NOT BE REPRODUCED, OR COPIED OR USED AS THE BASIS FOR THE MANUFACTURE OR SALE OF APPARATUS WITHOUT WRITTEN PERMISSION. | SCALE:                            | NTS         | SHEET   | 1 OF 3    |  |
|                                                                       |                                                                                                                                                                                                | DRAWING                           | NUMBER      |         | ISSUE     |  |
|                                                                       |                                                                                                                                                                                                | 34                                | 12 Assembly |         | 1         |  |