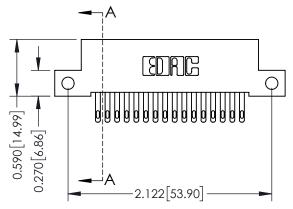

## **Mounting Option**

12-.128 (3.25) Dia. Side Mounting Holes

## **Contact Detail**

500-Wire Hole .050x.025(1.27x0.64) - Tail LG=.270(6.86) .100 [2.54] Contact Spacing x .200 [5.08] Row Spacing

THIS IS A C.A.D. GENERATED DRAWING

1330E NUMBER

ORIGINAL

0.410[10.41]





## **See Accompanying Pages for:**

- Contact Bend Details
- Mounting Options



| 342 / 392 Card Edge Connector<br>Part Number: 342-016-500-112         |                                                                                                                                                                                                | ACAD REFERENCE NO. 342 ENG MASTER |             |         |           |  |
|-----------------------------------------------------------------------|------------------------------------------------------------------------------------------------------------------------------------------------------------------------------------------------|-----------------------------------|-------------|---------|-----------|--|
|