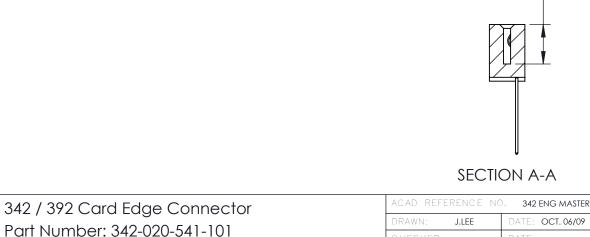

## **See Accompanying Pages for:**

- Contact Bend Details
- Mounting Options

THIS IS A C.A.D. GENERATED DRAWING DO NOT MAKE MANUAL REVISIONS TO MASTER. ISSUE NUMBER

ORIGINAL

1

| 342 / 392 Series Card Edge Connector<br>Contact Bend Detail |                                                                                                                                                                                                  | ACAD REFERENCE NO. 342 ENG MASTER |             |                  |        |
|-------------------------------------------------------------|--------------------------------------------------------------------------------------------------------------------------------------------------------------------------------------------------|-----------------------------------|-------------|------------------|--------|
|                                                             |                                                                                                                                                                                                  | DRAWN:                            | J.LEE       | DATE: OCT. 06/09 |        |
|                                                             |                                                                                                                                                                                                  | CHECKED:                          |             | DATE:            |        |
| TORONTO, ONTARIO                                            | THESE DRAWINGS AND SPECIFICATIONS ARE THE PROPERTY OF EDAC INC. AND SHALL NOT BE REPRODUCED, OR COPIED OR USED AS THE BASIS FOR THE MANUFACTURE OR SALE OF APPARATUS WITHOUT WRITTEN PERMISSION. | SCALE:                            | NTS         | SHEET :          | 2 OF 3 |
|                                                             |                                                                                                                                                                                                  | DRAWING                           | NUMBER      |                  | ISSUE  |
| YOUR CONNECTION TO QUALITY & SERVICE                        |                                                                                                                                                                                                  | 3                                 | 42 Assembly |                  | 1      |