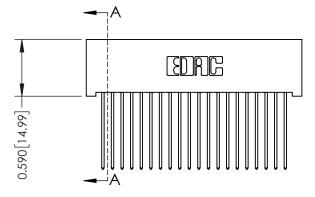

## **See Accompanying Pages for:**

- Contact Bend Details
- Mounting Options

THIS IS A C.A.D. GENERATED DRAWING DO NOT MAKE MANUAL REVISIONS TO MASTER. ISSUE NUMBER

ORIGINAL

1

| 342 / 392 Series Card Edge Connector<br>Contact Bend Detail |                                                                                                                                                                                                  | ACAD REFERENCE NO. 342 ENG MASTER |             |                  |        |
|-------------------------------------------------------------|--------------------------------------------------------------------------------------------------------------------------------------------------------------------------------------------------|-----------------------------------|-------------|------------------|--------|
|                                                             |                                                                                                                                                                                                  | DRAWN:                            | J.LEE       | DATE: OCT. 06/09 |        |
|                                                             |                                                                                                                                                                                                  | CHECKED:                          |             | DATE:            |        |
| TORONTO, ONTARIO                                            | THESE DRAWINGS AND SPECIFICATIONS ARE THE PROPERTY OF EDAC INC. AND SHALL NOT BE REPRODUCED, OR COPIED OR USED AS THE BASIS FOR THE MANUFACTURE OR SALE OF APPARATUS WITHOUT WRITTEN PERMISSION. | SCALE:                            | NTS         | SHEET :          | 2 OF 3 |
|                                                             |                                                                                                                                                                                                  | DRAWING                           | NUMBER      |                  | ISSUE  |
| YOUR CONNECTION TO QUALITY & SERVICE                        |                                                                                                                                                                                                  | 3                                 | 42 Assembly |                  | 1      |