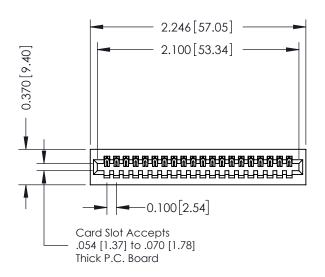

YOUR CONNECTION TO QUALITY & SERVICE

THIS IS A C.A.D. GENERATED DRAWING DO NOT MAKE MANUAL REVISIONS TO MAS

1220F NOMBER

ORIGINAL

0.410[10.41]

SHEET 1 OF 3

342 Assembly