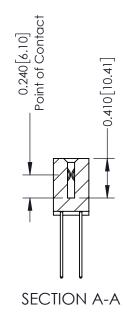

## **Contact Detail**

542-Wire Wrap .025 Sq.(0.64 Sq.) - Tail LG=.655(16.64) .100 [2.54] Contact Spacing x .200 [5.08] Row Spacing

| 342 / 392 Card Edge Connector<br>Part Number: 342-020-542-208 |                                                                                                 | ACAD REFERENCE NO. 342 ENG MASTER |         |           |  |
|---------------------------------------------------------------|-------------------------------------------------------------------------------------------------|-----------------------------------|---------|-----------|--|
|                                                               |                                                                                                 | DRAWN: J.LEE                      | DATE: O | CT. 06/09 |  |
|                                                               |                                                                                                 | CHECKED:                          | DATE:   |           |  |
| EDAC INC                                                      | THESE DRAWINGS AND SPECIFICATIONS ARE THE PROPERTY OF EDAC INCAND                               | SCALE: NTS                        | SHEET   | 1 OF 3    |  |
| CANADA CANADA                                                 | SHALL NOT BE REPRODUCED OR COPIED OR USED AS THE BASIS FOR THE MANUFACTURE OR SALE OF APPARATUS | DRAWING NUMBER                    |         | ISSUE     |  |
|                                                               |                                                                                                 | 342 Assembly                      |         | 1         |  |