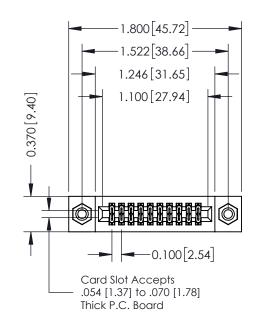

## **Contact Detail**

542-Wire Wrap .025 Sq.(0.64 Sq.) - Tail LG=.655(16.64) .100 [2.54] Contact Spacing x .200 [5.08] Row Spacing

| 342 / 392 Card Edge Connector<br>Part Number: 342-020-542-208 |                                                                                                 | ACAD REFERENCE NO. 342 ENG MASTER |         |           |  |
|---------------------------------------------------------------|-------------------------------------------------------------------------------------------------|-----------------------------------|---------|-----------|--|
|                                                               |                                                                                                 | DRAWN: J.LEE                      | DATE: O | CT. 06/09 |  |
|                                                               |                                                                                                 | CHECKED:                          | DATE:   |           |  |
| EDAC INC                                                      | THESE DRAWINGS AND SPECIFICATIONS ARE THE PROPERTY OF EDAC INCAND                               | SCALE: NTS                        | SHEET   | 1 OF 3    |  |
| CANADA CANADA                                                 | SHALL NOT BE REPRODUCED OR COPIED OR USED AS THE BASIS FOR THE MANUFACTURE OR SALE OF APPARATUS | DRAWING NUMBER                    |         | ISSUE     |  |
|                                                               |                                                                                                 | 342 Assembly                      |         | 1         |  |