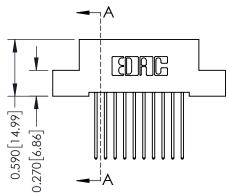

THIS IS A C.A.D. GENERATED DRAWING DO NOT MAKE MANUAL REVISIONS TO MASTER. ISSUE NUMBER

ORIGINAL

1

| 342 / 392 Series Card Edge Connector<br>Contact Bend Detail |                                                                                                                                                                                                 | ACAD REFERENCE NO. 342 ENG MASTER |             |                  |        |  |
|-------------------------------------------------------------|-------------------------------------------------------------------------------------------------------------------------------------------------------------------------------------------------|-----------------------------------|-------------|------------------|--------|--|
|                                                             |                                                                                                                                                                                                 | DRAWN:                            | J.LEE       | DATE: OCT. 06/09 |        |  |
|                                                             |                                                                                                                                                                                                 | CHECKED:                          |             | DATE:            |        |  |
| I   >                                                       | THESE DRAWINGS AND SPECIFICATIONS ARE THE PROPERTY OF EDAC INC.,AND SHALL NOT BE REPRODUCED,OR COPIED OR USED AS THE BASIS FOR THE MANUFACTURE OR SALE OF APPARATUS WITHOUT WRITTEN PERMISSION. | SCALE:                            | NTS         | SHEET :          | 2 OF 3 |  |
|                                                             |                                                                                                                                                                                                 | DRAWING                           | NUMBER      |                  | ISSUE  |  |
| YOUR CONNECTION TO QUALITY & SERVICE                        |                                                                                                                                                                                                 | 3                                 | 42 Assembly |                  | 1      |  |