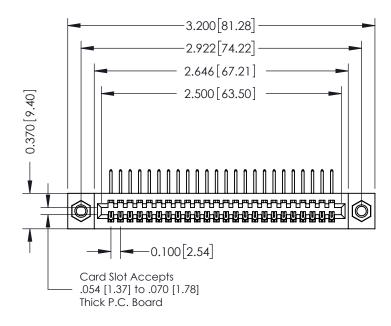

## **See Accompanying Pages for:**

- **Contact Bend Details**
- **Mounting Options**

342 / 392 Card Edge Connector Part Number: 342-024-558-107

YOUR CONNECTION TO QUALITY & SERVICE

342 ENG MASTER J.LEE DATE: OCT. 06/09 SHEET 1 OF 3

342 Assembly

THIS IS A C.A.D. GENERATED DRAWING DO NOT MAKE MANUAL REVISIONS TO MASTER. ISSUE NUMBER

ORIGINAL

1

| 342 / 392 Series Card Edge Connector<br>Contact Bend Detail |                                                                                                                                                                                                  | ACAD REFERENCE NO. 342 ENG MASTER |             |                  |        |
|-------------------------------------------------------------|--------------------------------------------------------------------------------------------------------------------------------------------------------------------------------------------------|-----------------------------------|-------------|------------------|--------|
|                                                             |                                                                                                                                                                                                  | DRAWN:                            | J.LEE       | DATE: OCT. 06/09 |        |
|                                                             |                                                                                                                                                                                                  | CHECKED:                          |             | DATE:            |        |
| TORONTO, ONTARIO                                            | THESE DRAWINGS AND SPECIFICATIONS ARE THE PROPERTY OF EDAC INC. AND SHALL NOT BE REPRODUCED, OR COPIED OR USED AS THE BASIS FOR THE MANUFACTURE OR SALE OF APPARATUS WITHOUT WRITTEN PERMISSION. | SCALE:                            | NTS         | SHEET :          | 2 OF 3 |
|                                                             |                                                                                                                                                                                                  | DRAWING                           | NUMBER      |                  | ISSUE  |
| YOUR CONNECTION TO QUALITY & SERVICE                        |                                                                                                                                                                                                  | 3                                 | 42 Assembly |                  | 1      |