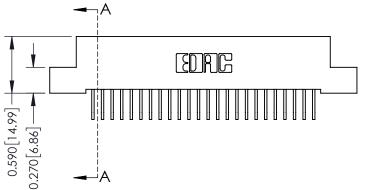

## **See Accompanying Pages for:**

- **Contact Bend Details**
- **Mounting Options**

342 / 392 Card Edge Connector Part Number: 342-024-558-107

YOUR CONNECTION TO QUALITY & SERVICE

342 ENG MASTER J.LEE DATE: OCT. 06/09 SHEET 1 OF 3

342 Assembly

THIS IS A C.A.D. GENERATED DRAWING DO NOT MAKE MANUAL REVISIONS TO MASTER. ISSUE NUMBER

ORIGINAL

1

| 342 / 392 Series Card Edge Connector<br>Contact Bend Detail |                                                                                                                                                                                                  | ACAD REFERENCE NO. 342 ENG MASTER |             |                  |        |
|-------------------------------------------------------------|--------------------------------------------------------------------------------------------------------------------------------------------------------------------------------------------------|-----------------------------------|-------------|------------------|--------|
|                                                             |                                                                                                                                                                                                  | DRAWN:                            | J.LEE       | DATE: OCT. 06/09 |        |
|                                                             |                                                                                                                                                                                                  | CHECKED:                          |             | DATE:            |        |
| TORONTO, ONTARIO                                            | THESE DRAWINGS AND SPECIFICATIONS ARE THE PROPERTY OF EDAC INC. AND SHALL NOT BE REPRODUCED, OR COPIED OR USED AS THE BASIS FOR THE MANUFACTURE OR SALE OF APPARATUS WITHOUT WRITTEN PERMISSION. | SCALE:                            | NTS         | SHEET :          | 2 OF 3 |
|                                                             |                                                                                                                                                                                                  | DRAWING                           | NUMBER      |                  | ISSUE  |
| YOUR CONNECTION TO QUALITY & SERVICE                        |                                                                                                                                                                                                  | 3                                 | 42 Assembly |                  | 1      |