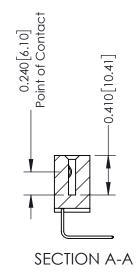

## **Mounting Option** 07-M3-0.5 Metric Threaded Inserts

**Contact Detail** 

558-90 Degree Bend (Code 541 Contacts) .100 [2.54] Contact Spacing x .200 [5.08] Row Spacing

## **See Accompanying Pages for:**

- **Contact Bend Details**
- **Mounting Options**

342 / 392 Card Edge Connector Part Number: 342-024-558-107

YOUR CONNECTION TO QUALITY & SERVICE

342 ENG MASTER J.LEE DATE: OCT. 06/09 SHEET 1 OF 3