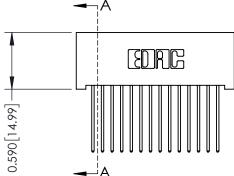

**Mounting Option** 01-No Mounting Lugs

**Contact Detail** 

542-Wire Wrap .025 Sq.(0.64 Sq.) - Tail LG=.655(16.64) .100 [2.54] Contact Spacing x .200 [5.08] Row Spacing

0.240 [6.10] Point of Contact

0.410[10.41]





## 342 / 392 Card Edge Connector Part Number: 342-028-542-201

YOUR CONNECTION TO QUALITY & SERVICE

|   | ACAD REFERENCE NO | . 342 ENG MASTER |  |  |  |
|---|-------------------|------------------|--|--|--|
|   | DRAWN: J.LEE      | DATE: OCT. 06/09 |  |  |  |
|   | CHECKED:          | DATE:            |  |  |  |
|   | SCALE: NTS        | SHEET 1 OF 3     |  |  |  |
| 0 | DRAWING NUMBER    | ISSUE            |  |  |  |
|   |                   |                  |  |  |  |

SECTION A-A

342 Assembly

## **See Accompanying Pages for:**

- **Contact Bend Details**
- **Mounting Options**





THIS IS A C.A.D. GENERATED DRAWING DO NOT MAKE MANUAL REVISIONS TO MASTER. ISSUE NUMBER

ORIGINAL

1



| 342 / 392 Series Card Edge           | ACAD REFERENCE NO. 342 ENG MASTER