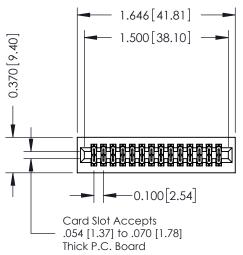

## 342 / 392 Card Edge Connector Part Number: 342-028-542-201

YOUR CONNECTION TO QUALITY & SERVICE

|   | ACAD REFERENCE NO | . 342 ENG MASTER |  |  |  |
|---|-------------------|------------------|--|--|--|
|   | DRAWN: J.LEE      | DATE: OCT. 06/09 |  |  |  |
|   | CHECKED:          | DATE:            |  |  |  |
|   | SCALE: NTS        | SHEET 1 OF 3     |  |  |  |
| 0 | DRAWING NUMBER    | ISSUE            |  |  |  |
|   |                   |                  |  |  |  |

SECTION A-A

342 Assembly