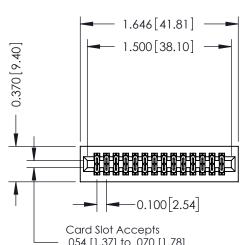

## 342 / 392 Card Edge Connector Part Number: 342-028-542-201

YOUR CONNECTION TO QUALITY & SERVICE

|   | ACAD REFERENCE NO | . 342 ENG MASTER |  |  |  |
|---|-------------------|------------------|--|--|--|
|   | DRAWN: J.LEE      | DATE: OCT. 06/09 |  |  |  |
|   | CHECKED:          | DATE:            |  |  |  |
|   | SCALE: NTS        | SHEET 1 OF 3     |  |  |  |
| 0 | DRAWING NUMBER    | ISSUE            |  |  |  |
|   |                   |                  |  |  |  |

SECTION A-A

342 Assembly