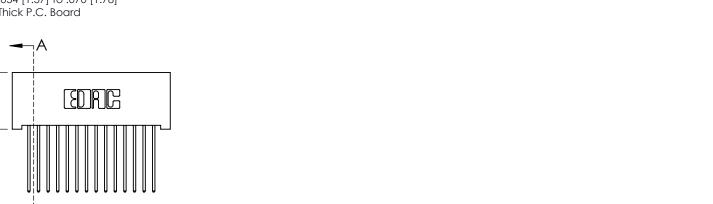

** 01-No Mounting Lugs

**Contact Detail** 

542-Wire Wrap .025 Sq.(0.64 Sq.) - Tail LG=.655(16.64) .100 [2.54] Contact Spacing x .200 [5.08] Row Spacing

0.240 [6.10] Point of Contact

0.410[10.41]





## 342 / 392 Card Edge Connector Part Number: 342-028-542-201

YOUR CONNECTION TO QUALITY & SERVICE

|   | ACAD REFERENCE NO | . 342 ENG MASTER |  |  |  |
|---|-------------------|------------------|--|--|--|
|   | DRAWN: J.LEE      | DATE: OCT. 06/09 |  |  |  |
|   | CHECKED:          | DATE:            |  |  |  |
|   | SCALE: NTS        | SHEET 1 OF 3     |  |  |  |
| 0 | DRAWING NUMBER    | ISSUE            |  |  |  |
|   |                   |                  |  |  |  |

SECTION A-A

342 Assembly

## **See Accompanying Pages for:**

- **Contact Bend Details**
- **Mounting Options**





THIS IS A C.A.D. GENERATED DRAWING DO NOT MAKE MANUAL REVISIONS TO MASTER. ISSUE NUMBER

ORIGINAL

1



| 342 / 392 Series Card Edge           | ACAD REFERENCE NO. 342 ENG MASTER                                                                                                                                                               |         |             |                  |        |  |
|--------------------------------------|-------------------------------------------------------------------------------------------------------------------------------------------------------------------------------------------------|---------|-------------|------------------|--------|--|
| Contact Bend Detail                  |