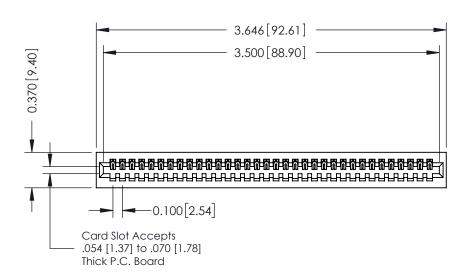

**See Accompanying Pages for:** 

- **Contact Bend Details**
- **Mounting Options**

342 / 392 Card Edge Connector Part Number: 342-034-544-101

YOUR CONNECTION TO QUALITY & SERVICE

342 ENG MASTER J.LEE DATE: OCT. 06/09 SHEET 1 OF 3

342 Assembly

THIS IS A C.A.D. GENERATED DRAWING DO NOT MAKE MANUAL REVISIONS TO MASTER. ISSUE NUMBER

ORIGINAL

1

| 342 / 392 Series Card Edge Connector<br>Contact Bend Detail |                                                                                                                                                                                                  | ACAD REFERENCE NO. 342 ENG MASTER |             |                  |        |
|-------------------------------------------------------------|--------------------------------------------------------------------------------------------------------------------------------------------------------------------------------------------------|-----------------------------------|-------------|------------------|--------|
|                                                             |                                                                                                                                                                                                  | DRAWN:                            | J.LEE       | DATE: OCT. 06/09 |        |
|                                                             |                                                                                                                                                                                                  | CHECKED:                          |             | DATE:            |        |
| TORONTO, ONTARIO                                            | THESE DRAWINGS AND SPECIFICATIONS ARE THE PROPERTY OF EDAC INC. AND SHALL NOT BE REPRODUCED, OR COPIED OR USED AS THE BASIS FOR THE MANUFACTURE OR SALE OF APPARATUS WITHOUT WRITTEN PERMISSION. | SCALE:                            | NTS         | SHEET :          | 2 OF 3 |
|                                                             |                                                                                                                                                                                                  | DRAWING                           | NUMBER      |                  | ISSUE  |
| YOUR CONNECTION TO QUALITY & SERVICE                        |                                                                                                                                                                                                  | 3                                 | 42 Assembly |                  | 1      |