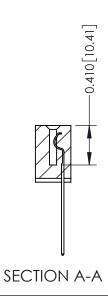

**Mounting Option** 01-No Mounting Lugs **Contact Detail** 

544-Wire Wrap .050x.025(1.27x0.64) - Tail LG=.760(19.30) DO NOT MAKE MANUAL REVISIONS TO MASTER .100 [2.54] Contact Spacing x .200 [5.08] Row Spacing

342 Assembly

THIS IS A C.A.D. GENERATED DRAWING DO NOT MAKE MANUAL REVISIONS TO MASTER. ISSUE NUMBER

ORIGINAL

1

| 342 / 392 Series Card Edge Connector<br>Contact Bend Detail |                                                                                                                                                                                                  | ACAD REFERENCE NO. 342 ENG MASTER |             |                  |        |
|-------------------------------------------------------------|--------------------------------------------------------------------------------------------------------------------------------------------------------------------------------------------------|-----------------------------------|-------------|------------------|--------|
|                                                             |                                                                                                                                                                                                  | DRAWN:                            | J.LEE       | DATE: OCT. 06/09 |        |
|                                                             |                                                                                                                                                                                                  | CHECKED:                          |             | DATE:            |        |
| TORONTO, ONTARIO                                            | THESE DRAWINGS AND SPECIFICATIONS ARE THE PROPERTY OF EDAC INC. AND SHALL NOT BE REPRODUCED, OR COPIED OR USED AS THE BASIS FOR THE MANUFACTURE OR SALE OF APPARATUS WITHOUT WRITTEN PERMISSION. | SCALE:                            | NTS         | SHEET :          | 2 OF 3 |
|                                                             |                                                                                                                                                                                                  | DRAWING                           | NUMBER      |                  | ISSUE  |
| YOUR CONNECTION TO QUALITY & SERVICE                        |                                                                                                                                                                                                  | 3                                 | 42 Assembly |                  | 1      |