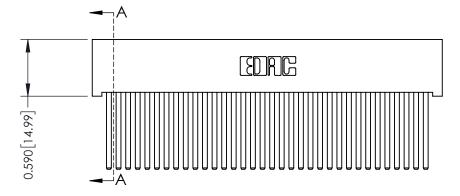

342 Assembly

THIS IS A C.A.D. GENERATED DRAWING DO NOT MAKE MANUAL REVISIONS TO MASTER. ISSUE NUMBER

ORIGINAL

1

| 342 / 392 Series Card Edge Connector<br>Contact Bend Detail |                                                                                                                                                                                                  | ACAD REFERENCE NO. 342 ENG MASTER |             |                  |        |
|-------------------------------------------------------------|--------------------------------------------------------------------------------------------------------------------------------------------------------------------------------------------------|-----------------------------------|-------------|------------------|--------|
|                                                             |                                                                                                                                                                                                  | DRAWN:                            | J.LEE       | DATE: OCT. 06/09 |        |
|                                                             |                                                                                                                                                                                                  | CHECKED:                          |             | DATE:            |        |
| TORONTO, ONTARIO                                            | THESE DRAWINGS AND SPECIFICATIONS ARE THE PROPERTY OF EDAC INC. AND SHALL NOT BE REPRODUCED, OR COPIED OR USED AS THE BASIS FOR THE MANUFACTURE OR SALE OF APPARATUS WITHOUT WRITTEN PERMISSION. | SCALE:                            | NTS         | SHEET :          | 2 OF 3 |
|                                                             |                                                                                                                                                                                                  | DRAWING                           | NUMBER      |                  | ISSUE  |
| YOUR CONNECTION TO QUALITY & SERVICE                        |                                                                                                                                                                                                  | 3                                 | 42 Assembly |                  | 1      |