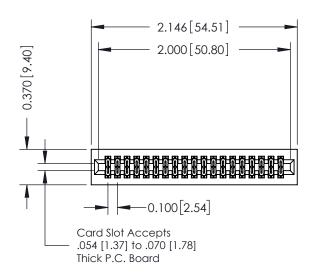

## **See Accompanying Pages for:**

- **Contact Bend Details**
- **Mounting Options**

| 342 / 392 Card Edge Connector |
|-------------------------------|
| Part Number: 342-038-521-201  |

YOUR CONNECTION TO QUALITY & SERVICE