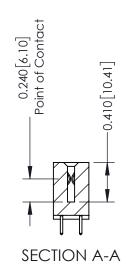

342 ENG MASTER DATE: OCT. 06/09 J.LEE NTS SHEET 1 OF 3

342 Assembly

THIS IS A C.A.D. GENERATED DRAWING DO NOT MAKE MANUAL REVISIONS TO MASTER. ISSUE NUMBER

ORIGINAL

1

| 342 / 392 Series Card Edge Connector<br>Contact Bend Detail |                                                                                                                                     | ACAD REFERENCE NO. 342 ENG MASTER |             |          |          |
|-------------------------------------------------------------|-------------------------------------------------------------------------------------------------------------------------------------|-----------------------------------|-------------|----------|----------|
|                                                             |                                                                                                                                     | DRAWN:                            | J.LEE       | DATE: OC | T. 06/09 |
|                                                             |                                                                                                                                     | CHECKED:                          |             | DATE:    |          |
| EDAC INC                                                    | ARE THE PROPERTY OF EDAC INC.,AND — SHALL NOT BE REPRODUCED,OR COPIED OR USED AS THE BASIS FOR THE MANUFACTURE OR SALE OF APPARATUS | SCALE:                            | NTS         | SHEET :  | 2 OF 3   |
| TORONTO, ONTARIO                                            |                                                                                                                                     | DRAWING                           | NUMBER      |          | ISSUE    |
| YOUR CONNECTION TO QUALITY & SERVICE                        |                                                                                                                                     | 3                                 | 42 Assembly |          | 1        |