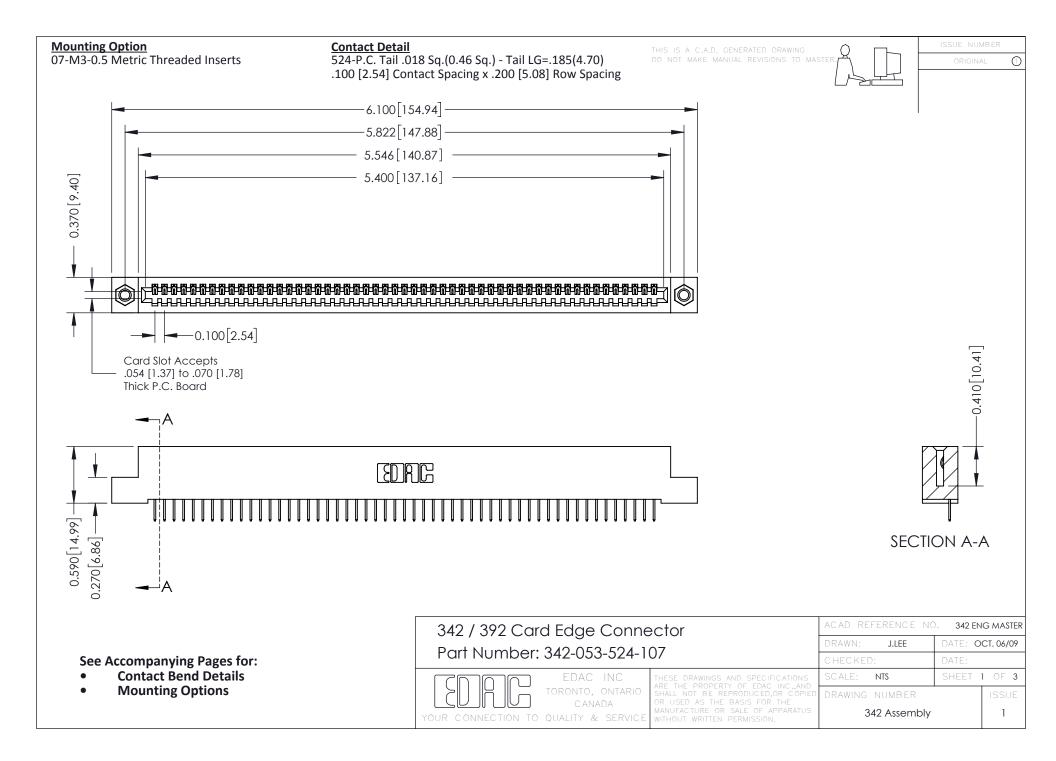

THIS IS A C.A.D. GENERATED DRAWING DO NOT MAKE MANUAL REVISIONS TO MASTER. ISSUE NUMBER

ORIGINAL

1



| 342 / 392 Series Card Edge Connector<br>Contact Bend Detail |                                                                                                                                                                                                  | ACAD REFERENCE NO. 342 ENG MASTER |             |                  |        |
|-------------------------------------------------------------|--------------------------------------------------------------------------------------------------------------------------------------------------------------------------------------------------|-----------------------------------|-------------|------------------|--------|
|