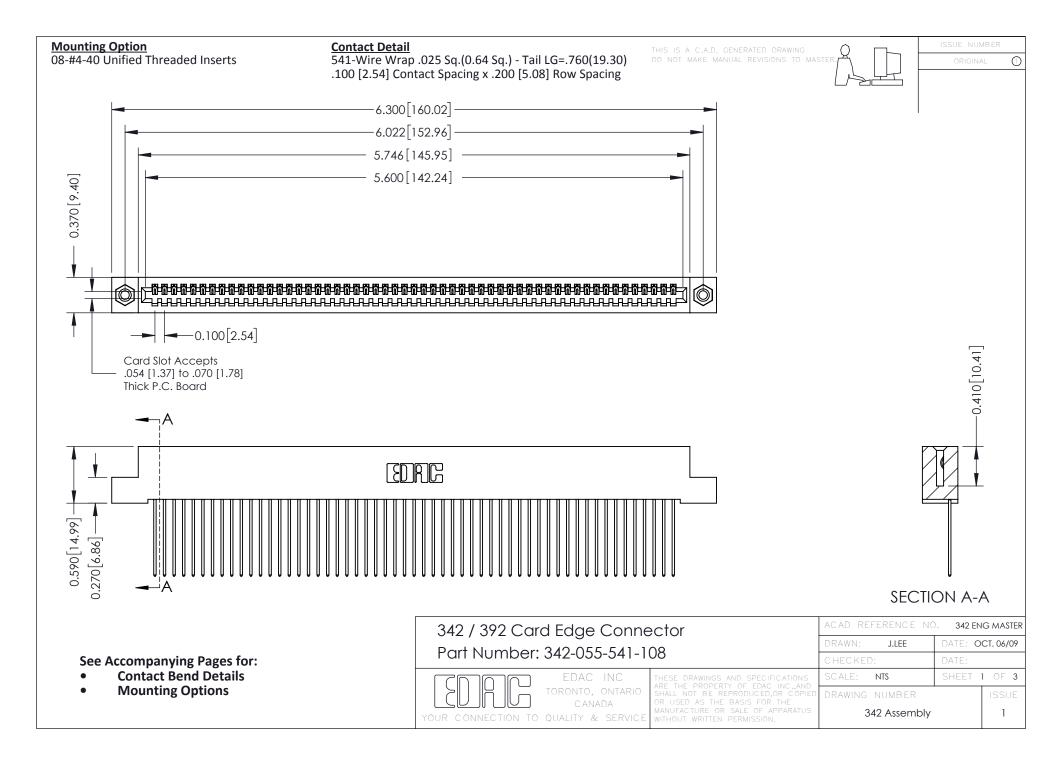

THIS IS A C.A.D. GENERATED DRAWING DO NOT MAKE MANUAL REVISIONS TO MASTER. ISSUE NUMBER

ORIGINAL

1



| 342 / 392 Series Card Edge Connector<br>Contact Bend Detail |                                                                                                                                                                                                  | ACAD REFERENCE NO. 342 ENG MASTER |             |                  |        |
|-------------------------------------------------------------|--------------------------------------------------------------------------------------------------------------------------------------------------------------------------------------------------|-----------------------------------|-------------|------------------|--------|
|