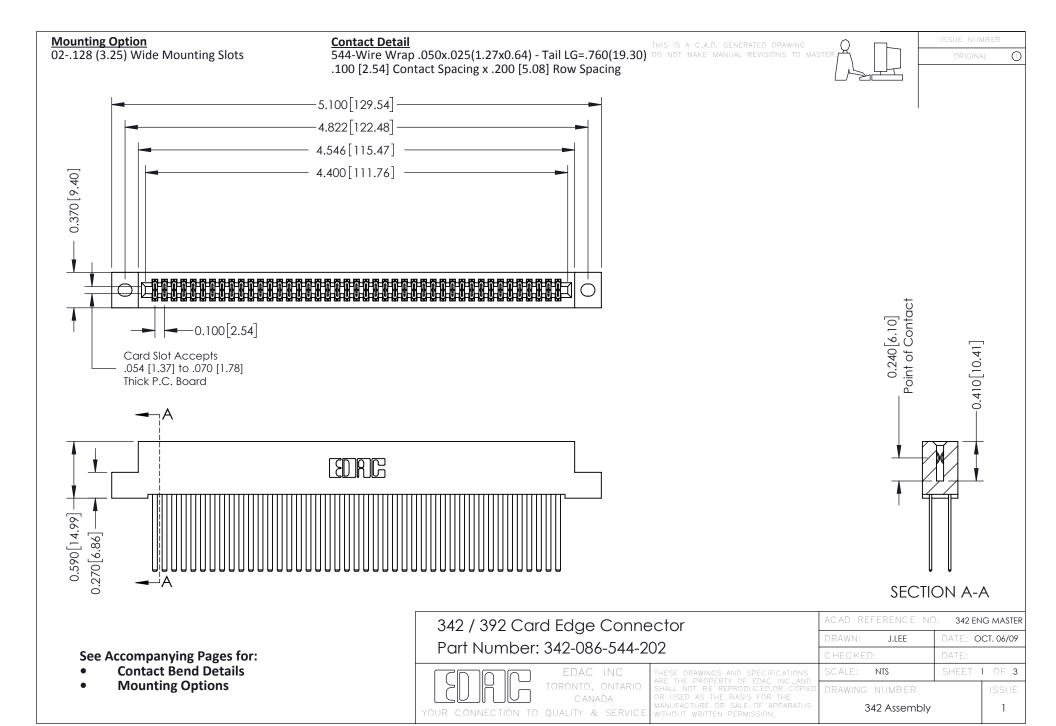

THIS IS A C.A.D. GENERATED DRAWING DO NOT MAKE MANUAL REVISIONS TO MASTER. ISSUE NUMBER

ORIGINAL

1



| 342 / 392 Series Card Edge Connector<br>Contact Bend Detail |                                                                                                                                                                                                  | ACAD REFERENCE NO. 342 ENG MASTER |             |                  |        |
|-------------------------------------------------------------|--------------------------------------------------------------------------------------------------------------------------------------------------------------------------------------------------|-----------------------------------|-------------|------------------|--------|
|