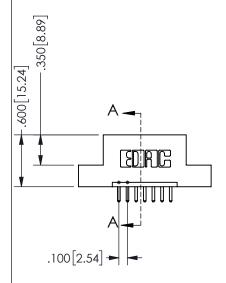

.160 4.06 .330[8.38] POINT OF CARD SLOT CONTACT .370 9.4

## SECTION A-A

345/395 SERIES CARD EDGE CONNECTOR PART NUMBER: 345-007-520-108

**EDAC INC** TORONTO, ONTARIO CANADA

THESE DRAWINGS AND SPECIFICATIONS ARE THE PROPERTY OF EDAC INC.,AND SHALL NOT BE REPRODUCED, OR COPIED OR USED AS THE BASIS FOR THE MANUFACTURE OR SALE OF APPARATUS WITHOUT WRITTEN PERMISSION.