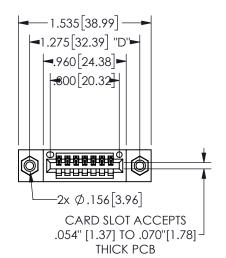

## SECTION A-A

345/395 SERIES CARD EDGE CONNECTOR PART NUMBER: 345-007-520-108

**EDAC INC** TORONTO, ONTARIO CANADA

THESE DRAWINGS AND SPECIFICATIONS ARE THE PROPERTY OF EDAC INC.,AND SHALL NOT BE REPRODUCED, OR COPIED OR USED AS THE BASIS FOR THE MANUFACTURE OR SALE OF APPARATUS WITHOUT WRITTEN PERMISSION.

| ACAD REFERENCE NO.  | 345-ENG-MASTER   |
|---------------------|------------------|
| DRAWN: R.STA.MONICA | DATE:MAY.16/2017 |
| CHECKED:            | DATE:            |
| SCALE: NTS          | SHEET 1 OF 2     |
| DRAWING NUMBER      | ISSUE            |
| 345-ENG-MASTER      | 1                |
|                     |                  |