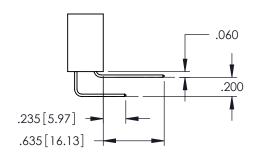

**SECTION A-A** 

**Contact Code 558** 

Contact Code 559

**Contact Code 560** 

INSULATOR MATERIAL: THERMOPLASTIC POLYESTER, UL 94V-0

DAP MATERIAL AVAILABLE UPON REQUEST

CONTACT MATERIAL; COPPER ALLOY CONTACT PLATING: GOLD ON THE MATING AREA, TIN PLATING ON THE CONTACT TAILS, NICKEL UNDERPLATE