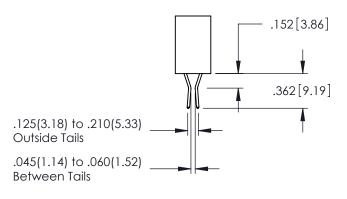

**SECTION A-A** 

**Contact Code 558** 

Contact Code 559

**Contact Code 560** 

INSULATOR MATERIAL: THERMOPLASTIC POLYESTER, UL 94V-0

DAP MATERIAL AVAILABLE UPON REQUEST

CONTACT MATERIAL; COPPER ALLOY CONTACT PLATING: GOLD ON THE MATING AREA, TIN PLATING ON THE CONTACT TAILS, NICKEL UNDERPLATE