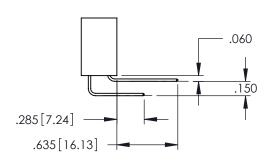

**SECTION A-A** 

**Contact Code 558** 

Contact Code 559

**Contact Code 560** 

INSULATOR MATERIAL: THERMOPLASTIC POLYESTER, UL 94V-0

DAP MATERIAL AVAILABLE UPON REQUEST

CONTACT MATERIAL; COPPER ALLOY CONTACT PLATING: GOLD ON THE MATING AREA, TIN PLATING ON THE CONTACT TAILS, NICKEL UNDERPLATE