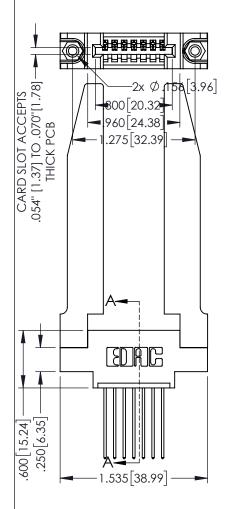

Contact Dimensions: 541-Wire Wrap .025 Sq.(0.64 Sq.) - Tail LG=.750(19.05) .100 (2.54) Contact Spacing x .200 (5.08) Row Spacing

.160[4.06] POINT OF CONTACT

.150 [3.81]

-.330[8.38] CARD SLOT

1

INSULATOR MATERIAL: THERMOPLASTIC PBT BLACK, UL 94V-0

CONTACT MATERIAL; COPPER TIN ALLOY CONTACT PLATING: GOLD ON THE MATING AREA, TIN PLATING

ON THE CONTACT TAILS, NICKEL UNDERPLATE

| 345/395 SERIES CARD | EDGE CONNECTOR |
|---------------------|----------------|
| PART NUMBER: 345-00 | 7-541-678      |