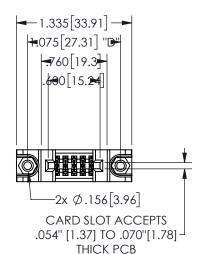

## 345/395 SERIES CARD EDGE CONNECTOR PART NUMBER: 345-010-523-288

YOUR CONNECTION TO QUALITY & SERVICE

**EDAC INC** TORONTO, ONTARIO CANADA

THESE DRAWINGS AND SPECIFICATIONS ARE THE PROPERTY OF EDAC INC., AND SHALL NOT BE REPRODUCED,OR COPIED OR USED AS THE BASIS FOR THE MANUFACTURE OR SALE OF APPARATUS WITHOUT WRITTEN PERMISSION.

| 02011011717         |         |           |  |
|---------------------|---------|-----------|--|
| ACAD REFERENCE NO.  | 345-ENC | 9-MASTER  |  |
| DRAWN: R.STA.MONICA | DATEMA  | Y.16/2017 |  |
| CHECKED:            | DATE:   |           |  |
| SCALE: NTS          | SHEET 1 | OF 2      |  |
| DRAWING NUMBER      |         | ISSUE     |  |
| 345-ENG-MASTER      |         | 1         |  |
|                     |         |           |  |