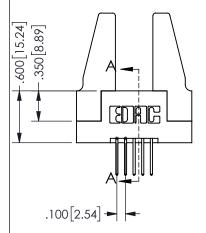

SECTION A-A

ISSUE NUMBER ORIGINAL

1

**Contact Code 558** 

Contact Code 559

**Contact Code 560** 

INSULATOR MATERIAL: THERMOPLASTIC POLYESTER, UL 94V-0

DAP MATERIAL AVAILABLE UPON REQUEST

CONTACT MATERIAL; COPPER ALLOY CONTACT PLATING: GOLD ON THE MATING AREA, TIN PLATING ON THE CONTACT TAILS, NICKEL UNDERPLATE

345/395 SERIES CARD EDGE CONNECTOR CONTACT CODE 555,556,558,559,560 DIMENSIONS