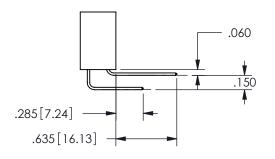

## **Contact Dimensions:** 523-P.C. Tail .025 Sq.(0.64 Sq.) - Tail LG=.390(9.91) .100 (2.54) Contact Spacing x .200 (5.08) Row Spacing

.160 4.06 .330[8.38] POINT OF CARD SLOT CONTACT .370 9.4 .150 [3.81]