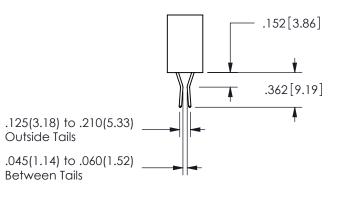

## **Contact Dimensions:** 523-P.C. Tail .025 Sq.(0.64 Sq.) - Tail LG=.390(9.91) .100 (2.54) Contact Spacing x .200 (5.08) Row Spacing

.160 4.06 .330[8.38] POINT OF CARD SLOT CONTACT .370 9.4 .150 [3.81]

CONTACT MATERIAL; COPPER ALLOY CONTACT PLATING: GOLD ON THE MATING AREA, TIN PLATING ON THE CONTACT TAILS, NICKEL UNDERPLATE

345/395 SERIES CARD EDGE CONNECTOR CONTACT CODE 555,556,558,559,560 DIMENSIONS