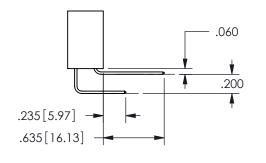

## **Contact Dimensions:** 523-P.C. Tail .025 Sq.(0.64 Sq.) - Tail LG=.390(9.91) .100 (2.54) Contact Spacing x .200 (5.08) Row Spacing

.160 4.06 .330[8.38] POINT OF CARD SLOT CONTACT .370 9.4 .150 [3.81]