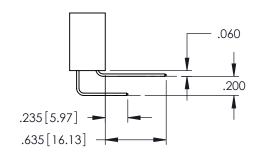

Contact Dimensions: 541-Wire Wrap .025 Sq.(0.64 Sq.) - Tail LG=.750(19.05) .100 (2.54) Contact Spacing x .200 (5.08) Row Spacing

THIS IS A C.A.D. GENERATED DRAWING
DO NOT MAKE MANUAL REVISIONS TO MAS

-.330[8.38] CARD SLOT ..160[4.06] POINT OF CONTACT

**Contact Code 558** 

Contact Code 559

**Contact Code 560** 

- INSULATOR MATERIAL: THERMOPLASTIC POLYESTER, UL 94V-0 DAP MATERIAL AVAILABLE UPON REQUEST

CONTACT MATERIAL; COPPER ALLOY CONTACT PLATING: GOLD ON THE MATING AREA, TIN PLATING ON THE CONTACT TAILS, NICKEL UNDERPLATE