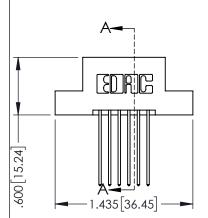

ORIGINAL

1

- INSULATOR MATERIAL: THERMOPLASTIC PBT BLACK, UL 94V-0
- CONTACT MATERIAL; COPPER TIN ALLOY
   CONTACT PLATING: GOLD ON THE MATING AREA, TIN PLATING ON THE CONTACT TAILS, NICKEL UNDERPLATE

EDAC INC TORONTO, ONTARIO CANADA

YOUR CONNECTION TO QUALITY & SERVICE WITHOUT

| 07                                                                | CHECKED: |         |
|-------------------------------------------------------------------|----------|---------|
| THESE DRAWINGS AND SPECIFICATIONS ARE THE PROPERTY OF EDAC INCAND | SCALE:   | 1:1     |
| SHALL NOT BE REPRODUCED,OR COPIED  OR USED AS THE BASIS FOR THE   | DRAWING  | NUMBE   |
| MANUFACTURE OR SALE OF APPARATUS WITHOUT WRITTEN PERMISSION.      | 34       | 5-ENG-M |