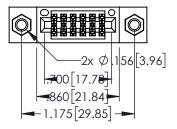

Contact Dimensions: 541-Wire Wrap .025 Sq.(0.64 Sq.) - Tail LG=.750(19.05) .100 (2.54) Contact Spacing x .200 (5.08) Row Spacing

THIS IS A C.A.D. GENERATED DRAWING
DO NOT MAKE MANUAL REVISIONS TO MAS

-.330[8.38] CARD SLOT ..160[4.06] POINT OF CONTACT