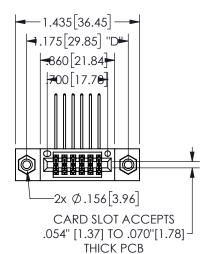

## SECTION A-A

345/395 SERIES CARD EDGE CONNECTOR PART NUMBER: 345-012-558-808

**EDAC INC** TORONTO, ONTARIO CANADA

THESE DRAWINGS AND SPECIFICATIONS ARE THE PROPERTY OF EDAC INC.,AND SHALL NOT BE REPRODUCED, OR COPIED OR USED AS THE BASIS FOR THE MANUFACTURE OR SALE OF APPARATUS WITHOUT WRITTEN PERMISSION.

| ACAD REFERENCE NO.  | 345-ENG-MASTER   |
|---------------------|------------------|
| DRAWN: R.STA.MONICA | DATE:MAY.16/2017 |
| CHECKED:            | DATE:            |
| SCALE: NTS          | SHEET 1 OF 2     |
| DRAWING NUMBER      | ISSUE            |
| 345-ENG-MASTER      | 1                |
|                     |                  |