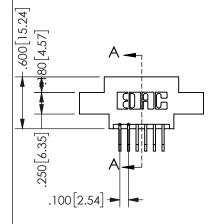

## SECTION A-A

345/395 SERIES CARD EDGE CONNECTOR PART NUMBER: 345-012-558-808

**EDAC INC** TORONTO, ONTARIO CANADA

THESE DRAWINGS AND SPECIFICATIONS ARE THE PROPERTY OF EDAC INC.,AND SHALL NOT BE REPRODUCED, OR COPIED OR USED AS THE BASIS FOR THE MANUFACTURE OR SALE OF APPARATUS WITHOUT WRITTEN PERMISSION.