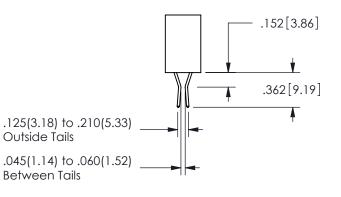

## SECTION A-A

ISSUE NUMBER ORIGINAL

1

**Contact Code 558** 

Contact Code 559

Contact Code 560

INSULATOR MATERIAL: THERMOPLASTIC POLYESTER, UL 94V-0 DAP MATERIAL AVAILABLE UPON REQUEST

CONTACT MATERIAL; COPPER ALLOY CONTACT PLATING: GOLD ON THE MATING AREA, TIN PLATING ON THE CONTACT TAILS, NICKEL UNDERPLATE

345/395 SERIES CARD EDGE CONNECTOR CONTACT CODE 555,556,558,559,560 DIMENSIONS

YOUR CONNECTION TO QUALITY & SERVICE

**EDAC INC** TORONTO, ONTARIO CANADA

THESE DRAWINGS AND SPECIFICATIONS ARE THE PROPERTY OF EDAC INC.,AND SHALL NOT BE REPRODUCED, OR COPIED OR USED AS THE BASIS FOR THE MANUFACTURE OR SALE OF APPARATUS WITHOUT WRITTEN PERMISSION.