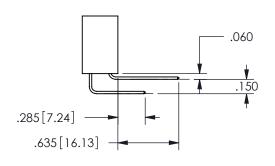

THIS IS A C.A.D. GENERATED DRAWING DO NOT MAKE MANUAL REVISIONS TO MASTER.

ISSUE NUMBER

ORIGINAL

1

<u>Contact Dimensions:</u>
540-Wire Wrap .025 Sq.(0.64 Sq.) - Tail LG=.560(14.22)
.100 (2.54) Contact Spacing x .200 (5.08) Row Spacing

| .330[8.38]<br>CARD SLOT | .160[4.06]<br>POINT OF 7<br>CONTACT |
|-------------------------|-------------------------------------|
| .370[9.4]               |                                     |