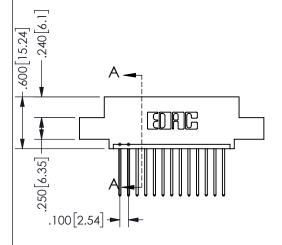

## SECTION A-A

ISSUE NUMBER ORIGINAL

1

**Contact Code 558** 

Contact Code 559

Contact Code 560

INSULATOR MATERIAL: THERMOPLASTIC POLYESTER, UL 94V-0 DAP MATERIAL AVAILABLE UPON REQUEST

CONTACT MATERIAL; COPPER ALLOY CONTACT PLATING: GOLD ON THE MATING AREA, TIN PLATING ON THE CONTACT TAILS, NICKEL UNDERPLATE

345/395 SERIES CARD EDGE CONNECTOR CONTACT CODE 555,556,558,559,560 DIMENSIONS

YOUR CONNECTION TO QUALITY & SERVICE

**EDAC INC** TORONTO, ONTARIO CANADA

THESE DRAWINGS AND SPECIFICATIONS ARE THE PROPERTY OF EDAC INC.,AND SHALL NOT BE REPRODUCED, OR COPIED OR USED AS THE BASIS FOR THE MANUFACTURE OR SALE OF APPARATUS WITHOUT WRITTEN PERMISSION.

|  | ACAD REFERENCE NO.  | 345-ENG-MASTER   |
|--|---------------------|------------------|
|  | DRAWN: R.STA.MONICA | DATE:MAY.16/2017 |
|  | CHECKED:            | DATE:            |
|  | SCALE: 1:1          | SHEET 2 OF 2     |
|  | DRAWING NUMBER      | ISSUE            |
|  | 345-ENG-MASTER      | 1                |