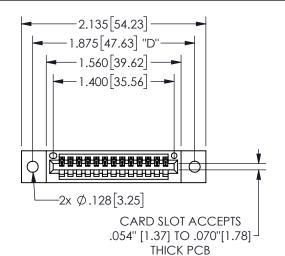

345/395 SERIES CARD EDGE CONNECTOR PART NUMBER: 345-013-540-402

YOUR CONNECTION TO QUALITY & SERVICE

**EDAC INC** TORONTO, ONTARIO CANADA

THESE DRAWINGS AND SPECIFICATIONS ARE THE PROPERTY OF EDAC INC.,AND SHALL NOT BE REPRODUCED, OR COPIED OR USED AS THE BASIS FOR THE MANUFACTURE OR SALE OF APPARATUS WITHOUT WRITTEN PERMISSION.

| ACAD REFERENCE NO.     |                | 345-ENG-MASTER |           |
|------------------------|----------------|----------------|-----------|
| DRAWN: R.STA.MONICA DA |                | DATEMA         | Y.16/2017 |
| CHECKED:               |                | DATE:          |           |
| SCALE:                 | NTS            | SHEET          | OF 2      |
| DRAWING NUMBER         |                |                | ISSUE     |
| 3                      | 345-ENG-MASTER |                | 1         |