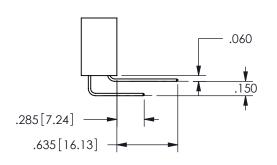

## <u>Contact Dimensions:</u> 500-Wire Hole .050x.025(1.27x0.64) - Tail LG=.260(6.60) .100 (2.54) Contact Spacing x .200 (5.08) Row Spacing

.160 4.06 .330[8.38] POINT OF CARD SLOT CONTACT .370 9.4

ISSUE NUMBER ORIGINAL

1

**Contact Code 558** 

Contact Code 559

**Contact Code 560** 

INSULATOR MATERIAL: THERMOPLASTIC POLYESTER, UL 94V-0

DAP MATERIAL AVAILABLE UPON REQUEST

CONTACT MATERIAL; COPPER ALLOY CONTACT PLATING: GOLD ON THE MATING AREA, TIN PLATING ON THE CONTACT TAILS, NICKEL UNDERPLATE

345/395 SERIES CARD EDGE CONNECTOR CONTACT CODE 555,556,558,559,560 DIMENSIONS

YOUR CONNECTION TO QUALITY & SERVICE

**EDAC INC** TORONTO, ONTARIO CANADA

THESE DRAWINGS AND SPECIFICATIONS ARE THE PROPERTY OF EDAC INC.,AND SHALL NOT BE REPRODUCED, OR COPIED OR USED AS THE BASIS FOR THE MANUFACTURE OR SALE OF APPARATUS WITHOUT WRITTEN PERMISSION.

| ACAD REFERENCE NO.  | 345-ENG-MASTER   |
|---------------------|------------------|
| DRAWN: R.STA.MONICA | DATE:MAY.16/2017 |
| CHECKED:            | DATE:            |
| SCALE: 1:1          | SHEET 2 OF 2     |
| DRAWING NUMBER      | ISSUE            |
| 0.45 5110 1440750   | ,                |