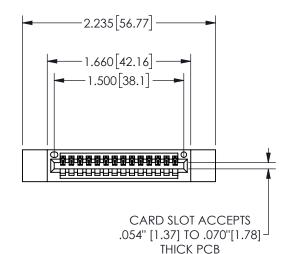

## SECTION A-A

345/395 SERIES CARD EDGE CONNECTOR PART NUMBER: 345-014-500-612

**EDAC INC** TORONTO, ONTARIO CANADA

THESE DRAWINGS AND SPECIFICATIONS ARE THE PROPERTY OF EDAC INC.,AND SHALL NOT BE REPRODUCED, OR COPIED OR USED AS THE BASIS FOR THE MANUFACTURE OR SALE OF APPARATUS WITHOUT WRITTEN PERMISSION.

| ACAD REFERENCE NO.  | 345-ENG-MASTER   |
|---------------------|------------------|
| DRAWN: R.STA.MONICA | DATE:MAY.16/2017 |
| CHECKED:            | DATE:            |
| SCALE: NTS          | SHEET 1 OF 2     |
| DRAWING NUMBER      | ISSUE            |
| 345-ENG-MASTER      | 1                |
|                     |                  |