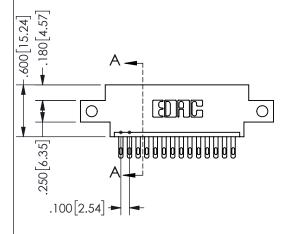

## SECTION A-A

345/395 SERIES CARD EDGE CONNECTOR PART NUMBER: 345-014-500-612

**EDAC INC** TORONTO, ONTARIO CANADA

THESE DRAWINGS AND SPECIFICATIONS ARE THE PROPERTY OF EDAC INC.,AND SHALL NOT BE REPRODUCED, OR COPIED OR USED AS THE BASIS FOR THE MANUFACTURE OR SALE OF APPARATUS WITHOUT WRITTEN PERMISSION.

| ACAD REFERENCE NO.  | 345-ENG-MASTER   |
|---------------------|------------------|
| DRAWN: R.STA.MONICA | DATE:MAY.16/2017 |
| CHECKED:            | DATE:            |
| SCALE: NTS          | SHEET 1 OF 2     |
| DRAWING NUMBER      | ISSUE            |
| 345-ENG-MASTER      | 1                |
|                     |                  |