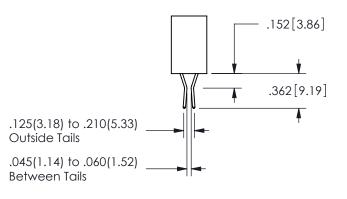

## <u>Contact Dimensions:</u> 500-Wire Hole .050x.025(1.27x0.64) - Tail LG=.260(6.60) .100 (2.54) Contact Spacing x .200 (5.08) Row Spacing

.160 4.06 .330[8.38] POINT OF CARD SLOT CONTACT .370 9.4

ISSUE NUMBER ORIGINAL

1

**Contact Code 558** 

Contact Code 559

**Contact Code 560** 

INSULATOR MATERIAL: THERMOPLASTIC POLYESTER, UL 94V-0

DAP MATERIAL AVAILABLE UPON REQUEST

CONTACT MATERIAL; COPPER ALLOY CONTACT PLATING: GOLD ON THE MATING AREA, TIN PLATING ON THE CONTACT TAILS, NICKEL UNDERPLATE

345/395 SERIES CARD EDGE CONNECTOR CONTACT CODE 555,556,558,559,560 DIMENSIONS

YOUR CONNECTION TO QUALITY & SERVICE

**EDAC INC** TORONTO, ONTARIO CANADA

THESE DRAWINGS AND SPECIFICATIONS ARE THE PROPERTY OF EDAC INC.,AND SHALL NOT BE REPRODUCED, OR COPIED OR USED AS THE BASIS FOR THE MANUFACTURE OR SALE OF APPARATUS WITHOUT WRITTEN PERMISSION.

| ACAD REFERENCE NO.  | 345-ENG-MASTER   |
|---------------------|------------------|
| DRAWN: R.STA.MONICA | DATE:MAY.16/2017 |
| CHECKED:            | DATE:            |
| SCALE: 1:1          | SHEET 2 OF 2     |
| DRAWING NUMBER      | ISSUE            |
| 0.45 5110 1440750   | ,                |