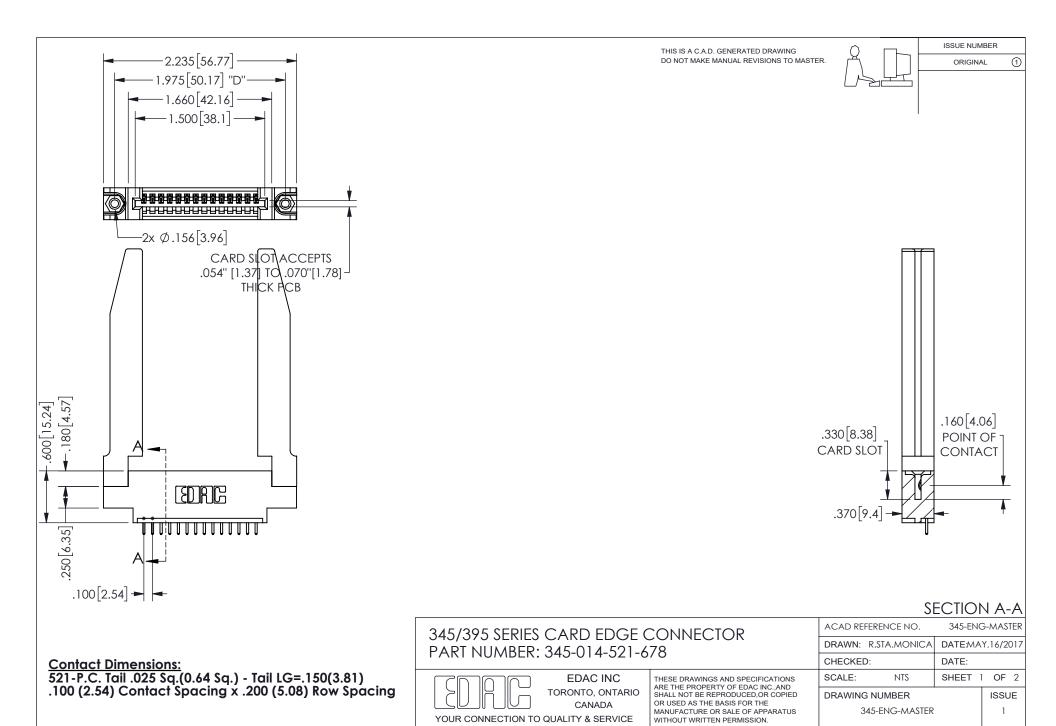

ISSUE NUMBER ORIGINAL

1

**Contact Code 558** 

Contact Code 559

Contact Code 560

INSULATOR MATERIAL: THERMOPLASTIC POLYESTER, UL 94V-0

DAP MATERIAL AVAILABLE UPON REQUEST

CONTACT MATERIAL; COPPER ALLOY CONTACT PLATING: GOLD ON THE MATING AREA, TIN PLATING ON THE CONTACT TAILS, NICKEL UNDERPLATE

345/395 SERIES CARD EDGE CONNECTOR CONTACT CODE 555,556,558,559,560 DIMENSIONS

YOUR CONNECTION TO QUALITY & SERVICE

**EDAC INC** TORONTO, ONTARIO CANADA

THESE DRAWINGS AND SPECIFICATIONS ARE THE PROPERTY OF EDAC INC.,AND SHALL NOT BE REPRODUCED, OR COPIED OR USED AS THE BASIS FOR THE MANUFACTURE OR SALE OF APPARATUS WITHOUT WRITTEN PERMISSION.