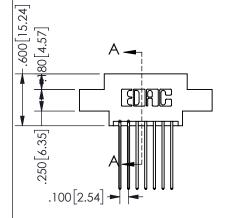

THIS IS A C.A.D. GENERATED DRAWING **-** 1.535[38.99] - **-**DO NOT MAKE MANUAL REVISIONS TO MASTER. **1**.275[32.39] "D"► **-**.960[24.38] <del>.3</del>00 20.32

ISSUE NUMBER ORIGINAL 1

-2x Ø.156[3.96]

CARD SLOT ACCEPTS .054" [1.37] TO .070"[1.78] <sup>\(\)</sup> THICK PCB

Contact Dimensions: 541-Wire Wrap .025 Sq.(0.64 Sq.) - Tail LG=.750(19.05) .100 (2.54) Contact Spacing x .200 (5.08) Row Spacing

345/395 SERIES CARD EDGE CONNECTOR PART NUMBER: 345-014-541-807

YOUR CONNECTION TO QUALITY & SERVICE