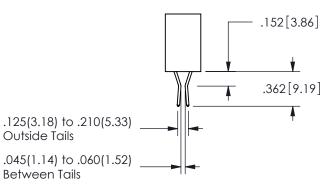

.160 4.06 .330[8.38] POINT OF CARD SLOT CONTACT .370 9.4 .150 [3.81] -SECTION V V

ISSUE NUMBER ORIGINAL

1

**Contact Code 558** 

Contact Code 559

**Contact Code 560** 

INSULATOR MATERIAL: THERMOPLASTIC POLYESTER, UL 94V-0 DAP MATERIAL AVAILABLE UPON REQUEST

## 345/395 SERIES CARD EDGE CONNECTOR CONTACT CODE 555,556,558,559,560 DIMENSIONS

YOUR CONNECTION TO QUALITY & SERVICE

**EDAC INC** TORONTO, ONTARIO CANADA

THESE DRAWINGS AND SPECIFICATIONS ARE THE PROPERTY OF EDAC INC.,AND SHALL NOT BE REPRODUCED, OR COPIED OR USED AS THE BASIS FOR THE MANUFACTURE OR SALE OF APPARATUS WITHOUT WRITTEN PERMISSION.