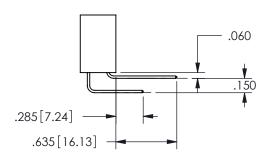

.160 4.06 .330[8.38] POINT OF CARD SLOT CONTACT .370 9.4 .150 [3.81] -SECTION V V

ISSUE NUMBER ORIGINAL

1

**Contact Code 558** 

Contact Code 559

**Contact Code 560** 

INSULATOR MATERIAL: THERMOPLASTIC POLYESTER, UL 94V-0 DAP MATERIAL AVAILABLE UPON REQUEST

## 345/395 SERIES CARD EDGE CONNECTOR CONTACT CODE 555,556,558,559,560 DIMENSIONS

YOUR CONNECTION TO QUALITY & SERVICE

**EDAC INC** TORONTO, ONTARIO CANADA

THESE DRAWINGS AND SPECIFICATIONS ARE THE PROPERTY OF EDAC INC.,AND SHALL NOT BE REPRODUCED, OR COPIED OR USED AS THE BASIS FOR THE MANUFACTURE OR SALE OF APPARATUS WITHOUT WRITTEN PERMISSION.