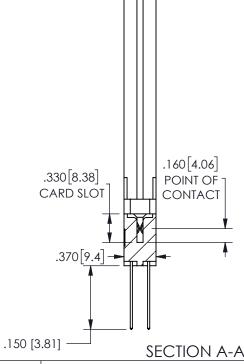

ISSUE NUMBER

1

ORIGINAL

345/395 SERIES CARD EDGE CONNECTOR PART NUMBER: 345-014-541-858

**EDAC INC** TORONTO, ONTARIO CANADA

THESE DRAWINGS AND SPECIFICATIONS ARE THE PROPERTY OF EDAC INC., AND SHALL NOT BE REPRODUCED, OR COPIED OR USED AS THE BASIS FOR THE MANUFACTURE OR SALE OF APPARATUS WITHOUT WRITTEN PERMISSION.

| ACAD REFERENCE NO. |              | 345-ENG-MASTER  |       |
|--------------------|--------------|-----------------|-------|
| DRAWN:             | R.STA.MONICA | DATEMAY.16/2017 |       |
| CHECKE             | D:           | DATE:           |       |
| SCALE:             | NTS          | SHEET           | OF 2  |
| DRAWING NUMBER     |              |                 | ISSUE |
| 345-ENG-MASTER     |              |                 | 1     |
|                    |              |                 |       |