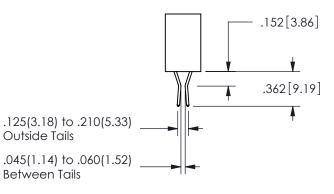

Contact Dimensions: 541-Wire Wrap .025 Sq.(0.64 Sq.) - Tail LG=.750(19.05) .100 (2.54) Contact Spacing x .200 (5.08) Row Spacing

THIS IS A C.A.D. GENERATED DRAWING DO NOT MAKE MANUAL REVISIONS TO MASTER.