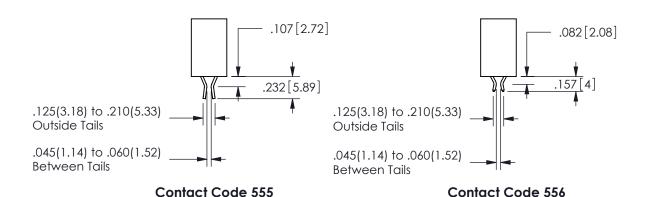

ISSUE NUMBER ORIGINAL

1

**Contact Code 558** 

Contact Code 559

Contact Code 560

INSULATOR MATERIAL: THERMOPLASTIC POLYESTER, UL 94V-0 DAP MATERIAL AVAILABLE UPON REQUEST

CONTACT MATERIAL; COPPER ALLOY CONTACT PLATING: GOLD ON THE MATING AREA, TIN PLATING ON THE CONTACT TAILS, NICKEL UNDERPLATE

## 345/395 SERIES CARD EDGE CONNECTOR CONTACT CODE 555,556,558,559,560 DIMENSIONS

YOUR CONNECTION TO QUALITY & SERVICE

**EDAC INC** TORONTO, ONTARIO CANADA

THESE DRAWINGS AND SPECIFICATIONS ARE THE PROPERTY OF EDAC INC.,AND SHALL NOT BE REPRODUCED, OR COPIED OR USED AS THE BASIS FOR THE MANUFACTURE OR SALE OF APPARATUS WITHOUT WRITTEN PERMISSION.

|  | ACAD REFERENCE NO.  | 345-ENG-MASTER   |  |  |
|--|---------------------|------------------|--|--|
|  | DRAWN: R.STA.MONICA | DATE:MAY.16/2017 |  |  |
|  | CHECKED:            | DATE:            |  |  |
|  | SCALE: 1:1          | SHEET 2 OF 2     |  |  |
|  | DRAWING NUMBER      | ISSUE            |  |  |
|  | 0.45 5110 1440750   | ,                |  |  |