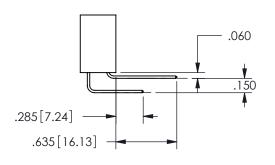

Contact Dimensions: 541-Wire Wrap .025 Sq.(0.64 Sq.) - Tail LG=.750(19.05) .100 (2.54) Contact Spacing x .200 (5.08) Row Spacing

THIS IS A C.A.D. GENERATED DRAWING DO NOT MAKE MANUAL REVISIONS TO MASTER.

ISSUE NUMBER ORIGINAL

1

**Contact Code 558** 

Contact Code 559

Contact Code 560

INSULATOR MATERIAL: THERMOPLASTIC POLYESTER, UL 94V-0 DAP MATERIAL AVAILABLE UPON REQUEST

CONTACT MATERIAL; COPPER ALLOY CONTACT PLATING: GOLD ON THE MATING AREA, TIN PLATING ON THE CONTACT TAILS, NICKEL UNDERPLATE

## 345/395 SERIES CARD EDGE CONNECTOR CONTACT CODE 555,556,558,559,560 DIMENSIONS

YOUR CONNECTION TO QUALITY & SERVICE

**EDAC INC** TORONTO, ONTARIO CANADA

THESE DRAWINGS AND SPECIFICATIONS ARE THE PROPERTY OF EDAC INC.,AND SHALL NOT BE REPRODUCED, OR COPIED OR USED AS THE BASIS FOR THE MANUFACTURE OR SALE OF APPARATUS WITHOUT WRITTEN PERMISSION.