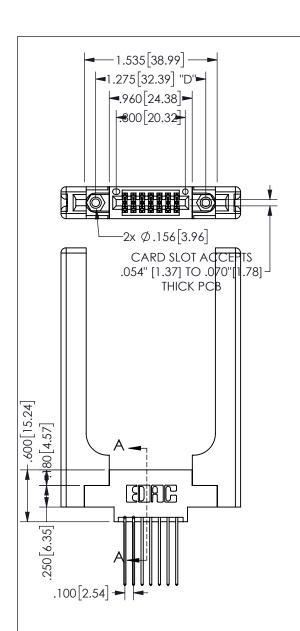

ISSUE NUMBER

1

ORIGINAL

345/395 SERIES CARD EDGE CONNECTOR PART NUMBER: 345-014-541-858

**EDAC INC** TORONTO, ONTARIO CANADA

THESE DRAWINGS AND SPECIFICATIONS ARE THE PROPERTY OF EDAC INC., AND SHALL NOT BE REPRODUCED, OR COPIED OR USED AS THE BASIS FOR THE MANUFACTURE OR SALE OF APPARATUS WITHOUT WRITTEN PERMISSION.

| ACAD REFERENCE NO. |              | 345-ENG-MASTER  |       |
|--------------------|--------------|-----------------|-------|
| DRAWN:             | R.STA.MONICA | DATEMAY.16/2017 |       |
| CHECKE             | D:           | DATE:           |       |
| SCALE:             | NTS          | SHEET           | OF 2  |
| DRAWING NUMBER     |              |                 | ISSUE |
| 345-ENG-MASTER     |              |                 | 1     |
|                    |              |                 |       |