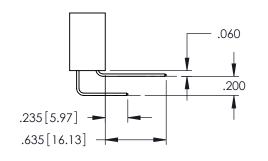

<u>Contact Dimensions:</u>
524-P.C. Tail .018 Sq.(0.46 Sq.) - Tail LG=.175(4.45)
.100 (2.54) Contact Spacing x .200 (5.08) Row Spacing

ACAD REFERENCE NO. 345-ENG-MASTER

2

- INSULATOR MATERIAL: THERMOPLASTIC PBT BLACK, UL 94V-0
- CONTACT MATERIAL; COPPER TIN ALLOY CONTACT PLATING: GOLD ON THE MATING AREA, TIN PLATING ON THE CONTACT TAILS, NICKEL UNDERPLATE