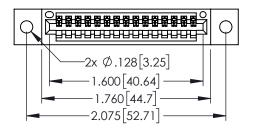

<u>Contact Dimensions:</u>
524-P.C. Tail .018 Sq.(0.46 Sq.) - Tail LG=.175(4.45)
.100 (2.54) Contact Spacing x .200 (5.08) Row Spacing

ACAD REFERENCE NO. 345-ENG-MASTER

2

- INSULATOR MATERIAL: THERMOPLASTIC PBT BLACK, UL 94V-0
- CONTACT MATERIAL; COPPER TIN ALLOY CONTACT PLATING: GOLD ON THE MATING AREA, TIN PLATING ON THE CONTACT TAILS, NICKEL UNDERPLATE