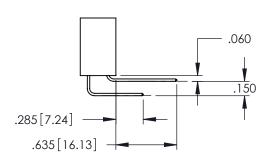

<u>Contact Dimensions:</u>
524-P.C. Tail .018 Sq.(0.46 Sq.) - Tail LG=.175(4.45)
.100 (2.54) Contact Spacing x .200 (5.08) Row Spacing

ACAD REFERENCE NO. 345-ENG-MASTER

2

- INSULATOR MATERIAL: THERMOPLASTIC PBT BLACK, UL 94V-0
- CONTACT MATERIAL; COPPER TIN ALLOY CONTACT PLATING: GOLD ON THE MATING AREA, TIN PLATING ON THE CONTACT TAILS, NICKEL UNDERPLATE