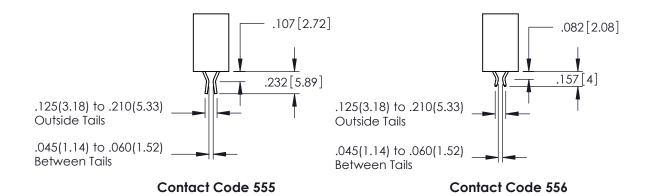

## 345/395 SERIES CARD EDGE CONNECTOR CONTACT CODE 555,556,558,559,560 DIMENSIONS

YOUR CONNECTION TO QUALITY & SERVICE

|   | ACAD REFERENCE NO. 345-ENG-MASTER |                  |  |  |  |  |
|---|-----------------------------------|------------------|--|--|--|--|
|   | DRAWN: R.STA.MONICA               | DATE:MAY.16/2017 |  |  |  |  |
| • | CHECKED:                          | DATE:            |  |  |  |  |
|   | SCALE: 1:1                        | SHEET 2 OF 2     |  |  |  |  |
| D | DRAWING NUMBER                    | ISSUE            |  |  |  |  |