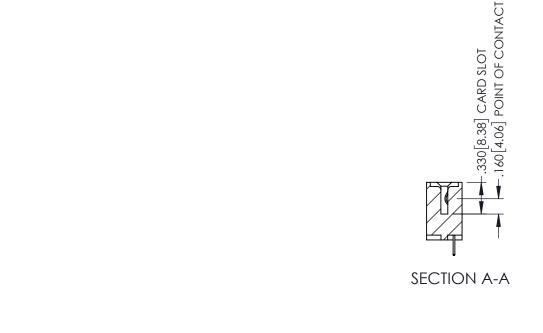

345/395 SERIES CARD EDGE CONNECTOR

**Contact Code 558** 

Contact Code 559

**Contact Code 560** 

INSULATOR MATERIAL: THERMOPLASTIC POLYESTER, UL 94V-0

DAP MATERIAL AVAILABLE UPON REQUEST

CONTACT MATERIAL; COPPER ALLOY CONTACT PLATING: GOLD ON THE MATING AREA, TIN PLATING ON THE CONTACT TAILS, NICKEL UNDERPLATE