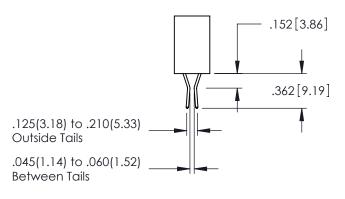

<u>Contact Dimensions:</u>
524-P.C. Tail .018 Sq.(0.46 Sq.) - Tail LG=.175(4.45)
.100 (2.54) Contact Spacing x .200 (5.08) Row Spacing

ACAD REFERENCE NO. 345-ENG-MASTER

2

- INSULATOR MATERIAL: THERMOPLASTIC PBT BLACK, UL 94V-0
- CONTACT MATERIAL; COPPER TIN ALLOY CONTACT PLATING: GOLD ON THE MATING AREA, TIN PLATING ON THE CONTACT TAILS, NICKEL UNDERPLATE