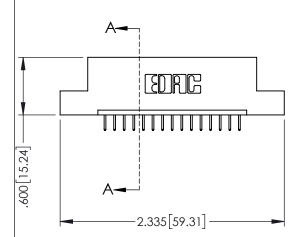

345/395 SERIES CARD EDGE CONNECTOR

**Contact Code 558** 

Contact Code 559

**Contact Code 560** 

INSULATOR MATERIAL: THERMOPLASTIC POLYESTER, UL 94V-0

DAP MATERIAL AVAILABLE UPON REQUEST

CONTACT MATERIAL; COPPER ALLOY CONTACT PLATING: GOLD ON THE MATING AREA, TIN PLATING ON THE CONTACT TAILS, NICKEL UNDERPLATE