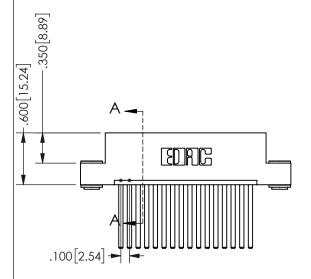

THIS IS A C.A.D. GENERATED DRAWING DO NOT MAKE MANUAL REVISIONS TO MASTER.

ISSUE NUMBER

ORIGINAL

<u>Contact Dimensions:</u> 544-Wire Wrap .050x.025(1.27x0.64) - Tail LG=.750(19.05)

.100 (2.54) Contact Spacing x .200 (5.08) Row Spacing

345/395 SERIES CARD EDGE CONNECTOR CONTACT CODE 555,556,558,559,560 DIMENSIONS

YOUR CONNECTION TO QUALITY & SERVICE

**EDAC INC** TORONTO, ONTARIO CANADA

THESE DRAWINGS AND SPECIFICATIONS ARE THE PROPERTY OF EDAC INC.,AND SHALL NOT BE REPRODUCED, OR COPIED OR USED AS THE BASIS FOR THE MANUFACTURE OR SALE OF APPARATUS WITHOUT WRITTEN PERMISSION.

|  | ACAD REFERENCE NO.  | 345-ENG-MASTER   |  |  |
|--|---------------------|------------------|--|--|
|  | DRAWN: R.STA.MONICA | DATE:MAY.16/2017 |  |  |
|  | CHECKED:            | DATE:            |  |  |
|  | SCALE: 1:1          | SHEET 2 OF 2     |  |  |
|  | DRAWING NUMBER      | ISSUE            |  |  |
|  | 345-ENG-MASTER      | 1                |  |  |