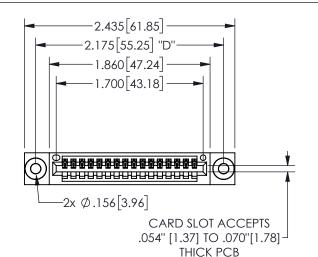

## 345/395 SERIES CARD EDGE CONNECTOR PART NUMBER: 345-016-544-103

YOUR CONNECTION TO QUALITY & SERVICE

**EDAC INC** TORONTO, ONTARIO CANADA

THESE DRAWINGS AND SPECIFICATIONS ARE THE PROPERTY OF EDAC INC.,AND SHALL NOT BE REPRODUCED, OR COPIED OR USED AS THE BASIS FOR THE MANUFACTURE OR SALE OF APPARATUS WITHOUT WRITTEN PERMISSION.

| ACAD REFERENCE NO.  |     | 345-ENG-MASTER  |       |
|---------------------|-----|-----------------|-------|
| DRAWN: R.STA.MONICA |     | DATEMAY.16/2017 |       |
| CHECKED:            |     | DATE:           |       |
| SCALE:              | NTS | SHEET 1         | OF 2  |
| DRAWING NUMBER      |     |                 | ISSUE |
| 345-EN              |     | 1               |       |
|                     |     |                 |       |