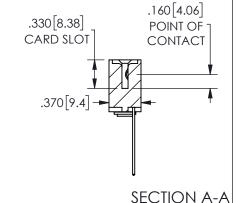

ORIGINAL 1

ISSUE NUMBER

**Contact Code 558** 

Contact Code 559

Contact Code 560

- INSULATOR MATERIAL: THERMOPLASTIC POLYESTER, UL 94V-0 DAP MATERIAL AVAILABLE UPON REQUEST
- CONTACT MATERIAL; COPPER ALLOY

CONTACT PLATING: GOLD ON THE MATING AREA, TIN PLATING ON THE CONTACT TAILS, NICKEL UNDERPLATE

345/395 SERIES CARD EDGE CONNECTOR CONTACT CODE 555,556,558,559,560 DIMENSIONS

YOUR CONNECTION TO QUALITY & SERVICE

**EDAC INC** TORONTO, ONTARIO CANADA

THESE DRAWINGS AND SPECIFICATIONS ARE THE PROPERTY OF EDAC INC.,AND SHALL NOT BE REPRODUCED, OR COPIED OR USED AS THE BASIS FOR THE MANUFACTURE OR SALE OF APPARATUS WITHOUT WRITTEN PERMISSION.

|  | ACAD REFERENCE NO.  | 345-ENG-MASTER   |  |  |
|--|---------------------|------------------|--|--|
|  | DRAWN: R.STA.MONICA | DATE:MAY.16/2017 |  |  |
|  | CHECKED:            | DATE:            |  |  |
|  | SCALE: 1:1          | SHEET 2 OF 2     |  |  |
|  | DRAWING NUMBER      | ISSUE            |  |  |
|  | 345-ENG-MASTER      | 1                |  |  |