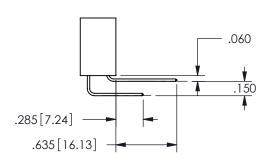

THIS IS A C.A.D. GENERATED DRAWING DO NOT MAKE MANUAL REVISIONS TO MASTER.

ISSUE NUMBER

ORIGINAL

<u>Contact Dimensions:</u> 544-Wire Wrap .050x.025(1.27x0.64) - Tail LG=.750(19.05)

.100 (2.54) Contact Spacing x .200 (5.08) Row Spacing