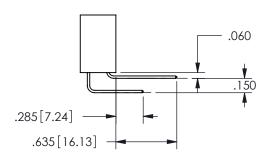

## **Contact Dimensions:** 556-Extender Board Bend (Code 520 Contacts) See Sheet 2 for Contact Code 555, 556, 558, 559, 560 **Dimensions**

.160 4.06 .330[8.38] POINT OF **CARD SLOT** CONTACT