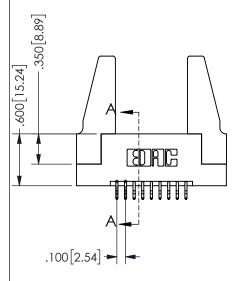

## 345/395 SERIES CARD EDGE CONNECTOR PART NUMBER: 345-018-556-288

YOUR CONNECTION TO QUALITY & SERVICE

**EDAC INC** TORONTO, ONTARIO CANADA

THESE DRAWINGS AND SPECIFICATIONS ARE THE PROPERTY OF EDAC INC.,AND SHALL NOT BE REPRODUCED, OR COPIED OR USED AS THE BASIS FOR THE MANUFACTURE OR SALE OF APPARATUS WITHOUT WRITTEN PERMISSION.

| SECTION A-A         |                  |   |
|---------------------|------------------|---|
| ACAD REFERENCE NO.  | 345-ENG-MASTER   |   |
| DRAWN: R.STA.MONICA | DATE:MAY.16/2017 |   |
| CHECKED:            | DATE:            |   |
| SCALE: NTS          | SHEET 1 OF       | 2 |
| DRAWING NUMBER      | ISSUI            | E |
| 345-ENG-MASTER      | 1                |   |