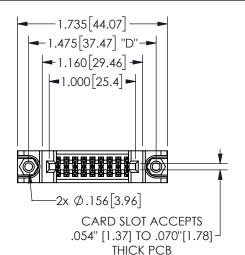

## 345/395 SERIES CARD EDGE CONNECTOR PART NUMBER: 345-018-556-288

YOUR CONNECTION TO QUALITY & SERVICE

**EDAC INC** TORONTO, ONTARIO CANADA

THESE DRAWINGS AND SPECIFICATIONS ARE THE PROPERTY OF EDAC INC.,AND SHALL NOT BE REPRODUCED, OR COPIED OR USED AS THE BASIS FOR THE MANUFACTURE OR SALE OF APPARATUS WITHOUT WRITTEN PERMISSION.

| SECTION A-A         |                  |   |
|---------------------|------------------|---|
| ACAD REFERENCE NO.  | 345-ENG-MASTER   |   |
| DRAWN: R.STA.MONICA | DATE:MAY.16/2017 |   |
| CHECKED:            | DATE:            |   |
| SCALE: NTS          | SHEET 1 OF       | 2 |
| DRAWING NUMBER      | ISSUI            | E |
| 345-ENG-MASTER      | 1                |   |