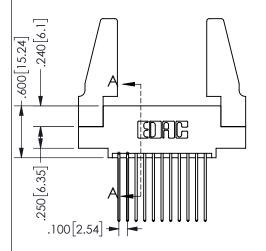

| JECTION A-A         |         |           |  |
|---------------------|---------|-----------|--|
| ACAD REFERENCE NO.  | 345-ENC | G-MASTER  |  |
| DRAWN: R.STA.MONICA | DATE:MA | Y.16/2017 |  |
| CHECKED:            | DATE:   |           |  |
| SCALE: NTS          | SHEET   | OF 2      |  |
| DRAWING NUMBER      |         | ISSUE     |  |
| 345-ENG-MASTER      |         | 1         |  |
|                     |         |           |  |