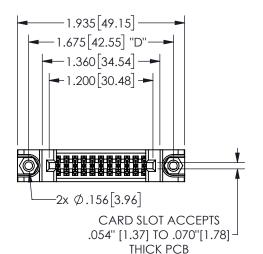

## 345/395 SERIES CARD EDGE CONNECTOR PART NUMBER: 345-022-541-588

YOUR CONNECTION TO QUALITY & SERVICE

**EDAC INC** TORONTO, ONTARIO CANADA

THESE DRAWINGS AND SPECIFICATIONS ARE THE PROPERTY OF EDAC INC.,AND SHALL NOT BE REPRODUCED,OR COPIED OR USED AS THE BASIS FOR THE MANUFACTURE OR SALE OF APPARATUS WITHOUT WRITTEN PERMISSION.