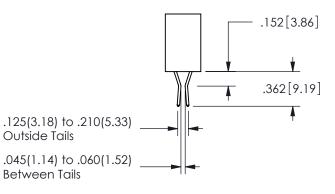

## <u>Contact Dimensions:</u> 541-Wire Wrap .025 Sq.(0.64 Sq.) - Tail LG=.750(19.05) .100 (2.54) Contact Spacing x .200 (5.08) Row Spacing

.160 4.06 .330[8.38] POINT OF CARD SLOT CONTACT .370 [9.4]