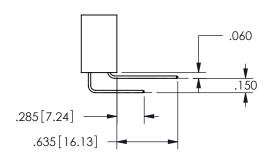

## <u>Contact Dimensions:</u> 541-Wire Wrap .025 Sq.(0.64 Sq.) - Tail LG=.750(19.05) .100 (2.54) Contact Spacing x .200 (5.08) Row Spacing

.160 4.06 .330[8.38] POINT OF CARD SLOT CONTACT .370 [9.4]

SECTION A\_A

ORIGINAL 1

ISSUE NUMBER

**Contact Code 558** 

Contact Code 559

**Contact Code 560** 

INSULATOR MATERIAL: THERMOPLASTIC POLYESTER, UL 94V-0

DAP MATERIAL AVAILABLE UPON REQUEST