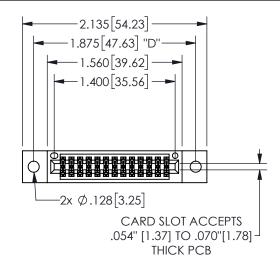

THIS IS A C.A.D. GENERATED DRAWING DO NOT MAKE MANUAL REVISIONS TO MASTER.

ISSUE NUMBER

ORIGINAL

1

<u>Contact Dimensions:</u>
520-P.C. Tail .030x.018(0.76x0.46) - Tail LG=.175(4.45)
.100 (2.54) Contact Spacing x .200 (5.08) Row Spacing

.160 4.06 .330[8.38] POINT OF CARD SLOT CONTACT .370 9.4

345/395 SERIES CARD EDGE CONNECTOR PART NUMBER: 345-026-520-502

YOUR CONNECTION TO QUALITY & SERVICE

**EDAC INC** TORONTO, ONTARIO CANADA

THESE DRAWINGS AND SPECIFICATIONS ARE THE PROPERTY OF EDAC INC.,AND SHALL NOT BE REPRODUCED, OR COPIED OR USED AS THE BASIS FOR THE MANUFACTURE OR SALE OF APPARATUS WITHOUT WRITTEN PERMISSION.