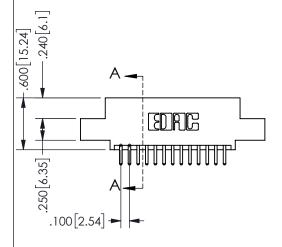

.160 4.06 .330[8.38] POINT OF CARD SLOT CONTACT .370 9.4

345/395 SERIES CARD EDGE CONNECTOR PART NUMBER: 345-026-520-502

YOUR CONNECTION TO QUALITY & SERVICE

**EDAC INC** TORONTO, ONTARIO CANADA

THESE DRAWINGS AND SPECIFICATIONS ARE THE PROPERTY OF EDAC INC.,AND SHALL NOT BE REPRODUCED, OR COPIED OR USED AS THE BASIS FOR THE MANUFACTURE OR SALE OF APPARATUS WITHOUT WRITTEN PERMISSION.

SECTION A-A

ISSUE NUMBER ORIGINAL

1

**Contact Code 558** 

Contact Code 559

**Contact Code 560** 

INSULATOR MATERIAL: THERMOPLASTIC POLYESTER, UL 94V-0 DAP MATERIAL AVAILABLE UPON REQUEST

CONTACT MATERIAL; COPPER ALLOY CONTACT PLATING: GOLD ON THE MATING AREA, TIN PLATING ON THE CONTACT TAILS, NICKEL UNDERPLATE