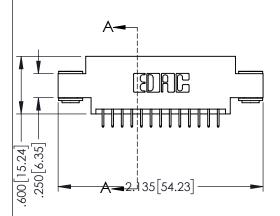

<u>Contact Dimensions:</u>
525-P.C. Tail .018 Sq.(0.46 Sq.) - Tail LG=.150(3.81)
.100 (2.54) Contact Spacing x .200 (5.08) Row Spacing

..330[8.38] CARD SLOT .160[4.06] POINT OF CONTACT

1

- INSULATOR MATERIAL: THERMOPLASTIC PBT BLACK, UL 94V-0
- CONTACT MATERIAL; COPPER TIN ALLOY CONTACT PLATING: GOLD ON THE MATING AREA, TIN PLATING ON THE CONTACT TAILS, NICKEL UNDERPLATE

| 345/395 SERIES CARD EDGE CONNECTOR |
|------------------------------------|
| 545/5/5 SERIES CARD EDGE CONNECTOR |
| PART NUMBER: 345-026-525-803       |
| 17(K1 NOWIDER, 343-020-323-003     |

| ACAD REFERENCE NO. 345-ENG-MASTER |                 |           |  |  |
|-----------------------------------|-----------------|-----------|--|--|
| DRAWN: R.STA.MONICA               | DATE: <b>MA</b> | Y.16/2017 |  |  |
| CHECKED:                          | DATE:           |           |  |  |
| SCALE: 1:1                        | SHEET 1         | OF 2      |  |  |
| DRAWING NUMBER                    |                 | ISSUE     |  |  |
| 24E ENC MARTED                    | 1               |           |  |  |