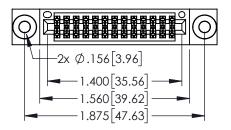

<u>Contact Dimensions:</u>
525-P.C. Tail .018 Sq.(0.46 Sq.) - Tail LG=.150(3.81)
.100 (2.54) Contact Spacing x .200 (5.08) Row Spacing

..330[8.38] CARD SLOT .160[4.06] POINT OF CONTACT

1

- INSULATOR MATERIAL: THERMOPLASTIC PBT BLACK, UL 94V-0
- CONTACT MATERIAL; COPPER TIN ALLOY CONTACT PLATING: GOLD ON THE MATING AREA, TIN PLATING ON THE CONTACT TAILS, NICKEL UNDERPLATE

| 345/395 SERIES CARD EDGE CONNECTOR |
|------------------------------------|
| 545/5/5 SERIES CARD EDGE CONNECTOR |
| PART NUMBER: 345-026-525-803       |
| 17(K1 NOWIDER, 343-020-323-003     |

| ACAD REFERENCE NO. 345-ENG-MASTER |                 |           |  |  |
|-----------------------------------|-----------------|-----------|--|--|
| DRAWN: R.STA.MONICA               | DATE: <b>MA</b> | Y.16/2017 |  |  |
| CHECKED:                          | DATE:           |           |  |  |
| SCALE: 1:1                        | SHEET 1         | OF 2      |  |  |
| DRAWING NUMBER                    |                 | ISSUE     |  |  |
| 24E ENC MARTED                    | 1               |           |  |  |