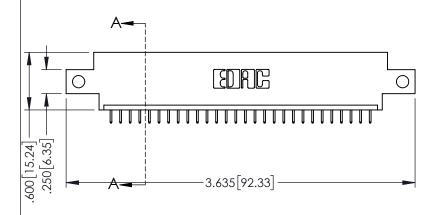

<u>Contact Dimensions:</u>
525-P.C. Tail .018 Sq.(0.46 Sq.) - Tail LG=.150(3.81)
.100 (2.54) Contact Spacing x .200 (5.08) Row Spacing

..330[8.38] CARD SLOT .160[4.06] POINT OF CONTACT

1

**SECTION A-A** 

- INSULATOR MATERIAL: THERMOPLASTIC PBT BLACK, UL 94V-0 CONTACT MATERIAL; COPPER TIN ALLOY
- CONTACT PLATING: GOLD ON THE MATING AREA, TIN PLATING ON THE CONTACT TAILS, NICKEL UNDERPLATE

| 345/395 SERIES CARD EDGE CONNECTOR |
|------------------------------------|
| PART NUMBER: 345-028-525-612       |

| ACAD REFERENCE NO. 345-ENG-MASTER |                  |  |  |
|-----------------------------------|------------------|--|--|
| DRAWN: R.STA.MONICA               | DATE:MAY.16/2017 |  |  |
| CHECKED:                          | DATE:            |  |  |
| SCALE: 1:1                        | SHEET 1 OF 2     |  |  |
| DRAWING NUMBER                    | ISSUE            |  |  |
| 345-ENG-MASTER                    | 1                |  |  |