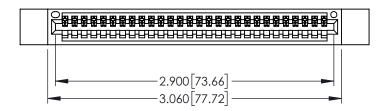

<u>Contact Dimensions:</u>
525-P.C. Tail .018 Sq.(0.46 Sq.) - Tail LG=.150(3.81)
.100 (2.54) Contact Spacing x .200 (5.08) Row Spacing

..330[8.38] CARD SLOT .160[4.06] POINT OF CONTACT

1

**SECTION A-A** 

- INSULATOR MATERIAL: THERMOPLASTIC PBT BLACK, UL 94V-0 CONTACT MATERIAL; COPPER TIN ALLOY
- CONTACT PLATING: GOLD ON THE MATING AREA, TIN PLATING ON THE CONTACT TAILS, NICKEL UNDERPLATE

| 345/395 SERIES CARD EDGE CONNECTOR |
|------------------------------------|
| PART NUMBER: 345-028-525-612       |

| ACAD REFERENCE NO. 345-ENG-MASTER |                  |  |  |
|-----------------------------------|------------------|--|--|
| DRAWN: R.STA.MONICA               | DATE:MAY.16/2017 |  |  |
| CHECKED:                          | DATE:            |  |  |
| SCALE: 1:1                        | SHEET 1 OF 2     |  |  |
| DRAWING NUMBER                    | ISSUE            |  |  |
| 345-ENG-MASTER                    | 1                |  |  |