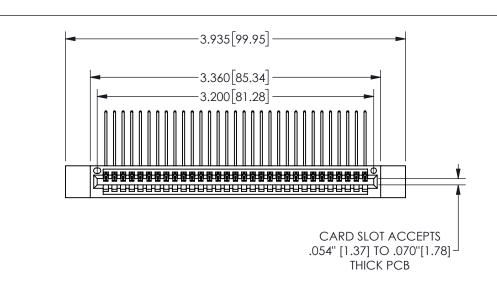

## -.350[8.89] .600[15.24] 0 .100[2.54]

<u>Contact Dimensions:</u>
559-90 Degree Bend (Code 541 Contacts)
See Sheet 2 for Contact Code 555, 556, 558, 559, 560 **Dimensions** 

345/395 SERIES CARD EDGE CONNECTOR PART NUMBER: 345-031-559-112