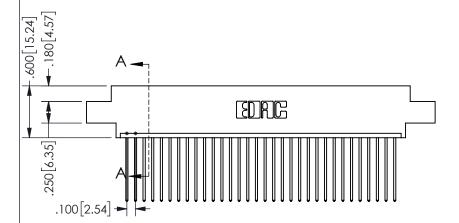

THIS IS A C.A.D. GENERATED DRAWING DO NOT MAKE MANUAL REVISIONS TO MASTER.

ORIGINAL

1

.160 4.06 .330[8.38] POINT OF CARD SLOT CONTACT .370 9.4

Contact Dimensions: 541-Wire Wrap .025 Sq.(0.64 Sq.) - Tail LG=.750(19.05) .100 (2.54) Contact Spacing x .200 (5.08) Row Spacing

SECTION A-A

ISSUE NUMBER ORIGINAL

1

**Contact Code 558** 

Contact Code 559

**Contact Code 560** 

INSULATOR MATERIAL: THERMOPLASTIC POLYESTER, UL 94V-0 DAP MATERIAL AVAILABLE UPON REQUEST

CONTACT MATERIAL; COPPER ALLOY

CONTACT PLATING: GOLD ON THE MATING AREA, TIN PLATING ON THE CONTACT TAILS, NICKEL UNDERPLATE