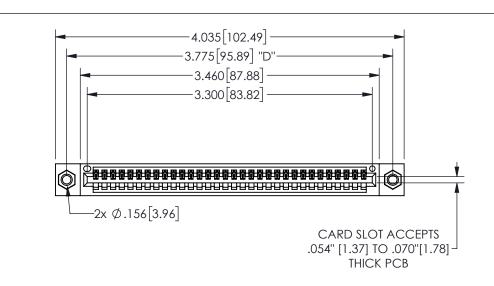

345/395 SERIES CARD EDGE CONNECTOR PART NUMBER: 345-032-541-607

YOUR CONNECTION TO QUALITY & SERVICE

**EDAC INC** TORONTO, ONTARIO CANADA

THESE DRAWINGS AND SPECIFICATIONS ARE THE PROPERTY OF EDAC INC.,AND SHALL NOT BE REPRODUCED, OR COPIED OR USED AS THE BASIS FOR THE MANUFACTURE OR SALE OF APPARATUS WITHOUT WRITTEN PERMISSION.

| ACAD REFERENCE NO.  |        | 345-ENG-MASTER  |       |
|---------------------|--------|-----------------|-------|
| DRAWN: R.STA.MONICA |        | DATEMAY.16/2017 |       |
| CHECKED:            |        | DATE:           |       |
| SCALE:              | NTS    | SHEET           | OF 2  |
| DRAWING             | NUMBER |                 | ISSUE |
| 345-ENG-MASTER      |        |                 | 1     |