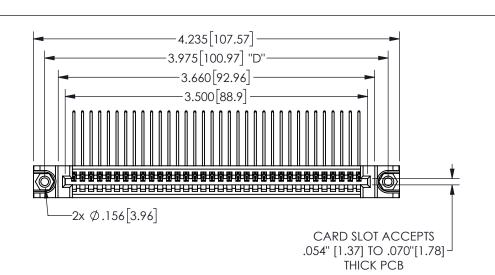

## 345/395 SERIES CARD EDGE CONNECTOR PART NUMBER: 345-034-559-688

YOUR CONNECTION TO QUALITY & SERVICE

**EDAC INC** TORONTO, ONTARIO CANADA

THESE DRAWINGS AND SPECIFICATIONS ARE THE PROPERTY OF EDAC INC.,AND SHALL NOT BE REPRODUCED, OR COPIED OR USED AS THE BASIS FOR THE MANUFACTURE OR SALE OF APPARATUS WITHOUT WRITTEN PERMISSION.

| ACAD REFERENCE NO.  | 345-ENG-MASTER   |
|---------------------|------------------|
| DRAWN: R.STA.MONICA | DATE:MAY.16/2017 |
| CHECKED:            | DATE:            |
| SCALE: NTS          | SHEET 1 OF 2     |
| DRAWING NUMBER      | ISSUE            |
| 345-ENG-MASTER      | 1                |