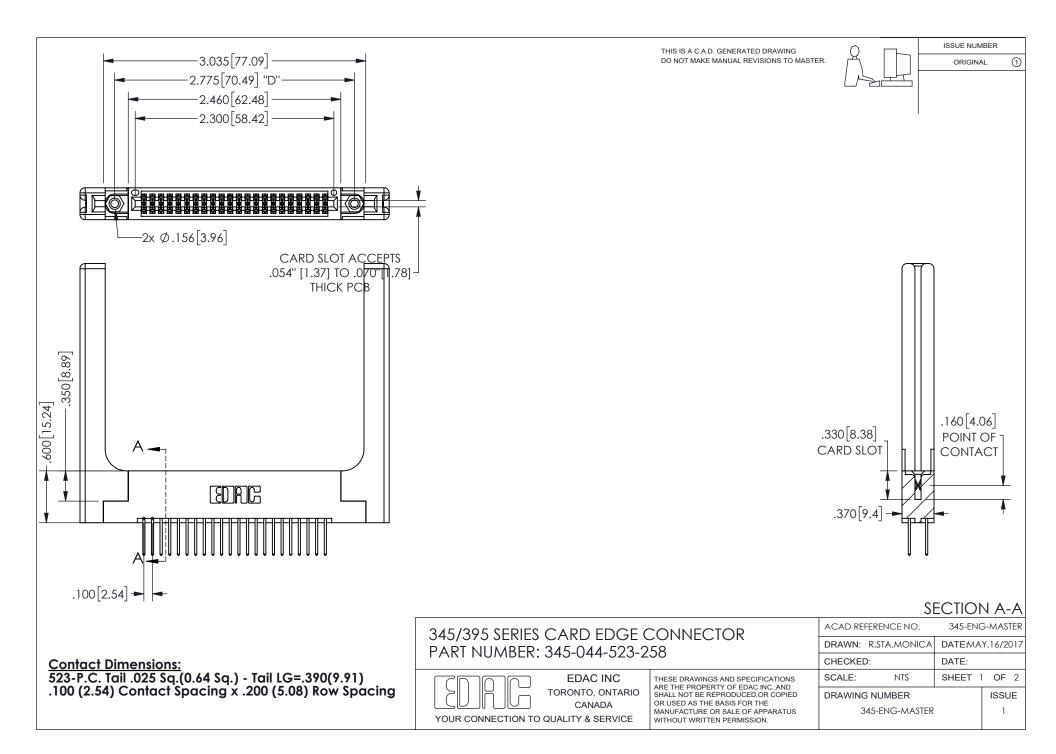

ISSUE NUMBER ORIGINAL

1

**Contact Code 558** 

Contact Code 559

Contact Code 560

INSULATOR MATERIAL: THERMOPLASTIC POLYESTER, UL 94V-0

DAP MATERIAL AVAILABLE UPON REQUEST

CONTACT MATERIAL; COPPER ALLOY

CONTACT PLATING: GOLD ON THE MATING AREA, TIN PLATING ON THE CONTACT TAILS, NICKEL UNDERPLATE

345/395 SERIES CARD EDGE CONNECTOR CONTACT CODE 555,556,558,559,560 DIMENSIONS

YOUR CONNECTION TO QUALITY & SERVICE

**EDAC INC** TORONTO, ONTARIO CANADA

THESE DRAWINGS AND SPECIFICATIONS ARE THE PROPERTY OF EDAC INC.,AND SHALL NOT BE REPRODUCED, OR COPIED OR USED AS THE BASIS FOR THE MANUFACTURE OR SALE OF APPARATUS WITHOUT WRITTEN PERMISSION.

| ACAD REFERENCE NO.  | 345-ENG-MASTER   |
|---------------------|------------------|
| DRAWN: R.STA.MONICA | DATE:MAY.16/2017 |
| CHECKED:            | DATE:            |
| SCALE: 1:1          | SHEET 2 OF 2     |
| DRAWING NUMBER      | ISSUE            |
| 345-FNG-MASTER      | 1                |