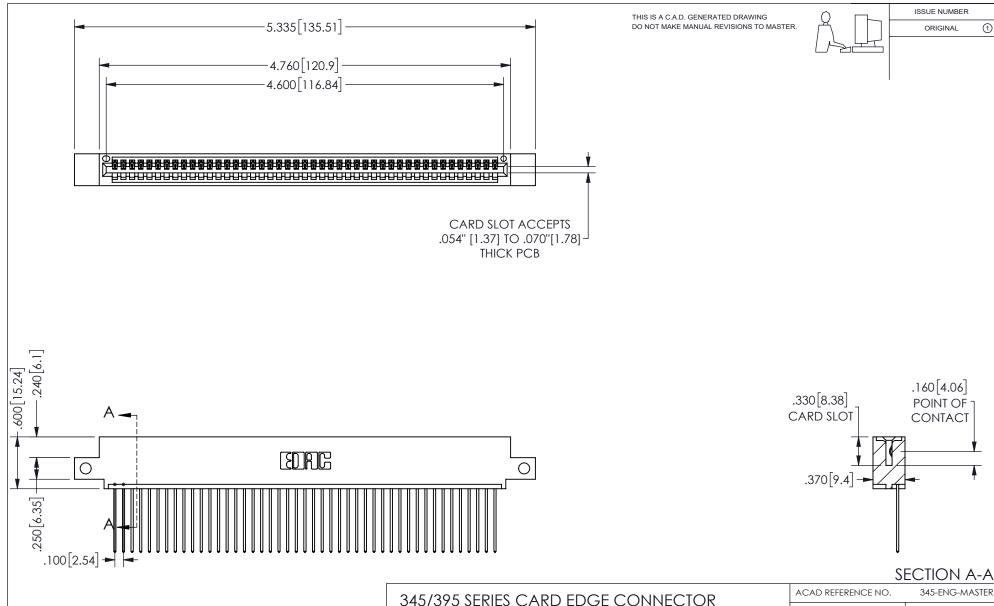

| ACAD REFERENCE NO. 345-ENG-MASTE |             | G-MASTER            |       |
|----------------------------------|-------------|---------------------|-------|
| DRAWN: R                         | STA.MONICA  | CA DATE:MAY.16/2017 |       |
| CHECKED:                         |             | DATE:               |       |
| SCALE:                           | NTS         | SHEET               | OF 2  |
| DRAWING NUMBER                   |             |                     | ISSUE |
| 345                              | -ENG-MASTER |                     | 1     |