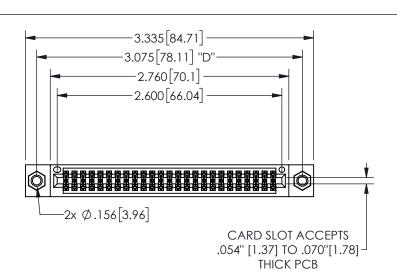

THIS IS A C.A.D. GENERATED DRAWING DO NOT MAKE MANUAL REVISIONS TO MASTER.

ISSUE NUMBER

ORIGINAL

1

.160 4.06 .330[8.38] POINT OF CARD SLOT CONTACT .370 9.4

## -.350[8.89] .600[15.24] .100[2.54]

<u>Contact Dimensions:</u>
540-Wire Wrap .025 Sq.(0.64 Sq.) - Tail LG=.560(14.22)
.100 (2.54) Contact Spacing x .200 (5.08) Row Spacing

345/395 SERIES CARD EDGE CONNECTOR PART NUMBER: 345-050-540-207