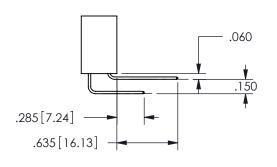

345-ENG-MASTER

SECTION A-A

ISSUE NUMBER ORIGINAL

1

**Contact Code 558** 

Contact Code 559

**Contact Code 560** 

INSULATOR MATERIAL: THERMOPLASTIC POLYESTER, UL 94V-0

DAP MATERIAL AVAILABLE UPON REQUEST

CONTACT MATERIAL; COPPER ALLOY

CONTACT PLATING: GOLD ON THE MATING AREA, TIN PLATING ON THE CONTACT TAILS, NICKEL UNDERPLATE

345/395 SERIES CARD EDGE CONNECTOR CONTACT CODE 555,556,558,559,560 DIMENSIONS