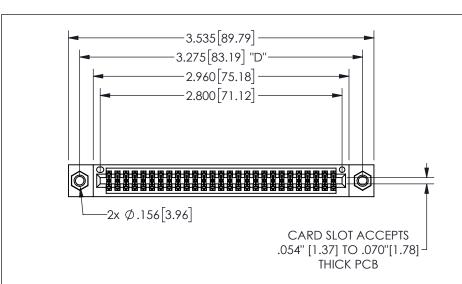

345/395 SERIES CARD EDGE CONNECTOR PART NUMBER: 345-054-523-507

YOUR CONNECTION TO QUALITY & SERVICE

**EDAC INC** TORONTO, ONTARIO CANADA

THESE DRAWINGS AND SPECIFICATIONS ARE THE PROPERTY OF EDAC INC.,AND SHALL NOT BE REPRODUCED,OR COPIED OR USED AS THE BASIS FOR THE MANUFACTURE OR SALE OF APPARATUS WITHOUT WRITTEN PERMISSION.

THIS IS A C.A.D. GENERATED DRAWING DO NOT MAKE MANUAL REVISIONS TO MASTER.

ISSUE NUMBER

ORIGINAL

1

.160 4.06 .330[8.38] POINT OF CARD SLOT CONTACT .370 9.4

.240[6.1] 600 15.24 250 [6.35] .100[2.54]

<u>Contact Dimensions:</u>
523-P.C. Tail .025 Sq.(0.64 Sq.) - Tail LG=.390(9.91)
.100 (2.54) Contact Spacing x .200 (5.08) Row Spacing