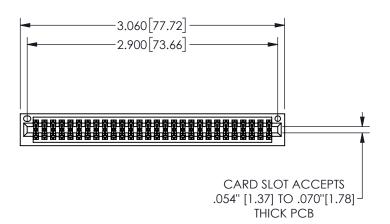

THIS IS A C.A.D. GENERATED DRAWING DO NOT MAKE MANUAL REVISIONS TO MASTER.

ISSUE NUMBER

ORIGINAL

1

.160 4.06 .330[8.38] POINT OF CARD SLOT CONTACT

<u>Contact Dimensions:</u>
524-P.C. Tail .018 Sq.(0.46 Sq.) - Tail LG=.175(4.45)
.100 (2.54) Contact Spacing x .200 (5.08) Row Spacing

345/395 SERIES CARD EDGE CONNECTOR PART NUMBER: 345-056-524-201

YOUR CONNECTION TO QUALITY & SERVICE

**EDAC INC** TORONTO, ONTARIO CANADA

THESE DRAWINGS AND SPECIFICATIONS ARE THE PROPERTY OF EDAC INC.,AND SHALL NOT BE REPRODUCED, OR COPIED OR USED AS THE BASIS FOR THE MANUFACTURE OR SALE OF APPARATUS WITHOUT WRITTEN PERMISSION.