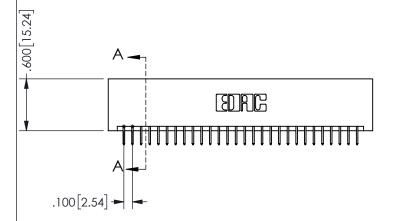

345/395 SERIES CARD EDGE CONNECTOR PART NUMBER: 345-056-524-201

YOUR CONNECTION TO QUALITY & SERVICE

**EDAC INC** TORONTO, ONTARIO CANADA

THESE DRAWINGS AND SPECIFICATIONS ARE THE PROPERTY OF EDAC INC.,AND SHALL NOT BE REPRODUCED, OR COPIED OR USED AS THE BASIS FOR THE MANUFACTURE OR SALE OF APPARATUS WITHOUT WRITTEN PERMISSION.

SECTION A-A

ISSUE NUMBER ORIGINAL

1

**Contact Code 558** 

Contact Code 559

**Contact Code 560** 

INSULATOR MATERIAL: THERMOPLASTIC POLYESTER, UL 94V-0

DAP MATERIAL AVAILABLE UPON REQUEST