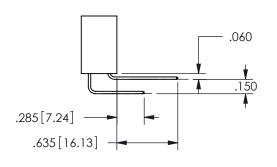

-3.635[92.33] -3.375[85.73] "D' 3.060 77.72 2.900 73.66 -2x Ø.156[3.96] CARD SLOT ACCEPTS .054" [1.37] TO .070"[1.78] <sup>\(\)</sup> THICK PCB

THIS IS A C.A.D. GENERATED DRAWING DO NOT MAKE MANUAL REVISIONS TO MASTER.

1

.160 4.06 .330[8.38] POINT OF CARD SLOT CONTACT .370 9.4

<u>Contact Dimensions:</u>
555-Extender Board Bend (Code 500 Contacts)
See Sheet 2 for Contact Code 555, 556, 558, 559, 560 **Dimensions** 

| 345/395 SERIES CARD EDGE CONNECTOR |
|------------------------------------|
| PART NUMBER: 345-056-555-288       |