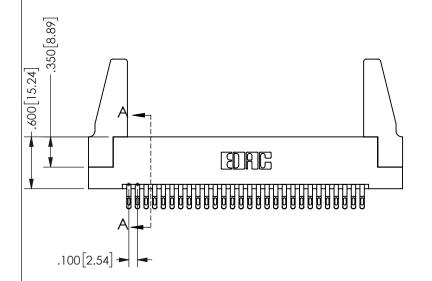

-3.635[92.33] -3.375[85.73] "D' 3.060 77.72 2.900 73.66 -2x Ø.156[3.96] CARD SLOT ACCEPTS .054" [1.37] TO .070"[1.78] <sup>\(\)</sup> THICK PCB

THIS IS A C.A.D. GENERATED DRAWING DO NOT MAKE MANUAL REVISIONS TO MASTER.

1

.160 4.06 .330[8.38] POINT OF CARD SLOT CONTACT .370 9.4

<u>Contact Dimensions:</u>
555-Extender Board Bend (Code 500 Contacts)
See Sheet 2 for Contact Code 555, 556, 558, 559, 560 **Dimensions** 

| 345/395 SERIES CARD EDGE CONNECTOR |
|------------------------------------|
| PART NUMBER: 345-056-555-288       |