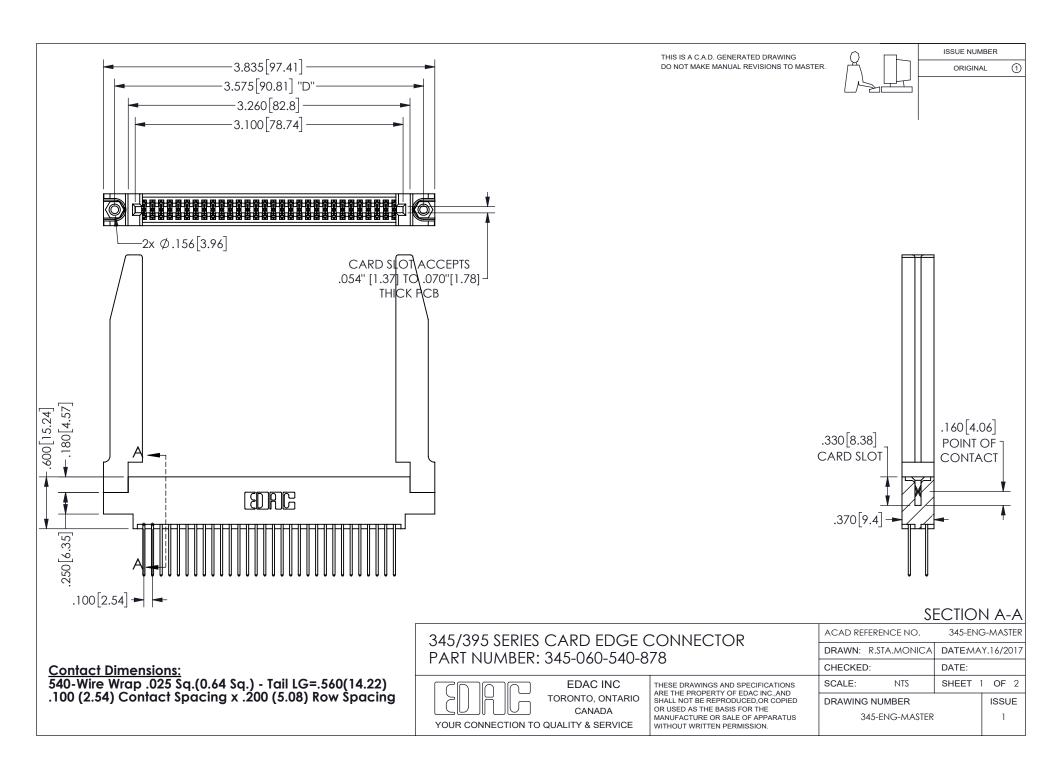

ISSUE NUMBER ORIGINAL

1

**Contact Code 558** 

Contact Code 559

Contact Code 560

INSULATOR MATERIAL: THERMOPLASTIC POLYESTER, UL 94V-0 DAP MATERIAL AVAILABLE UPON REQUEST

CONTACT MATERIAL; COPPER ALLOY

CONTACT PLATING: GOLD ON THE MATING AREA, TIN PLATING ON THE CONTACT TAILS, NICKEL UNDERPLATE

## 345/395 SERIES CARD EDGE CONNECTOR CONTACT CODE 555,556,558,559,560 DIMENSIONS

YOUR CONNECTION TO QUALITY & SERVICE

**EDAC INC** TORONTO, ONTARIO CANADA

THESE DRAWINGS AND SPECIFICATIONS ARE THE PROPERTY OF EDAC INC.,AND SHALL NOT BE REPRODUCED, OR COPIED OR USED AS THE BASIS FOR THE MANUFACTURE OR SALE OF APPARATUS WITHOUT WRITTEN PERMISSION.

| ACAD REFERENCE NO.  | 345-ENG-MASTER   |
|---------------------|------------------|
| DRAWN: R.STA.MONICA | DATE:MAY.16/2017 |
| CHECKED:            | DATE:            |
| SCALE: 1:1          | SHEET 2 OF 2     |
| DRAWING NUMBER      | ISSUE            |
| 345-ENG-MASTER      | 1                |