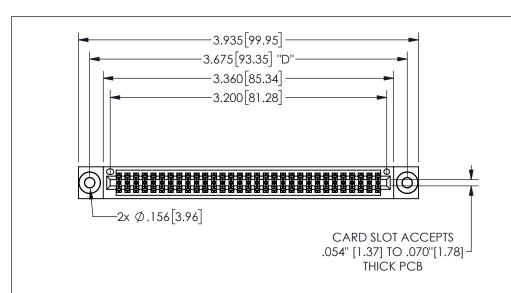

## -.180[4.57] 600 15.24 .250[6.35] .100[2.54]

<u>Contact Dimensions:</u> 500-Wire Hole .050x.025(1.27x0.64) - Tail LG=.260(6.60) .100 (2.54) Contact Spacing x .200 (5.08) Row Spacing

| 345/395 SERIES CARD EDGE CONNECTOR |
|------------------------------------|
| PART NUMBER: 345-062-500-803       |

## 345/395 SERIES CARD EDGE CONNECTOR CONTACT CODE 555,556,558,559,560 DIMENSIONS

YOUR CONNECTION TO QUALITY & SERVICE

**EDAC INC** TORONTO, ONTARIO CANADA

THESE DRAWINGS AND SPECIFICATIONS ARE THE PROPERTY OF EDAC INC.,AND SHALL NOT BE REPRODUCED, OR COPIED OR USED AS THE BASIS FOR THE MANUFACTURE OR SALE OF APPARATUS WITHOUT WRITTEN PERMISSION.