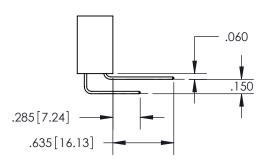

ISSUE NUMBER ORIGINAL

1

**Contact Code 558** 

## **Contact Code 559**

Contact Code 560

- INSULATOR MATERIAL: THERMOPLASTIC POLYESTER, UL 94V-0
- DAP MATERIAL AVAILABLE UPON REQUEST
- CONTACT MATERIAL; COPPER ALLOY

CONTACT PLATING: GOLD ON THE MATING AREA, TIN PLATING ON THE CONTACT TAILS, NICKEL UNDERPLATE

\*FOR ALL OTHER SPECIFICATIONS REFER TO SHEET 3\*

## 345/395 SERIES CARD EDGE CONNECTOR CONTACT CODE 555,556,558,559,560 DIMENSIONS

YOUR CONNECTION TO QUALITY & SERVICE

**EDAC INC** TORONTO, ONTARIO CANADA

THESE DRAWINGS AND SPECIFICATIONS ARE THE PROPERTY OF EDAC INC.,AND SHALL NOT BE REPRODUCED, OR COPIED OR USED AS THE BASIS FOR THE MANUFACTURE OR SALE OF APPARATUS WITHOUT WRITTEN PERMISSION.