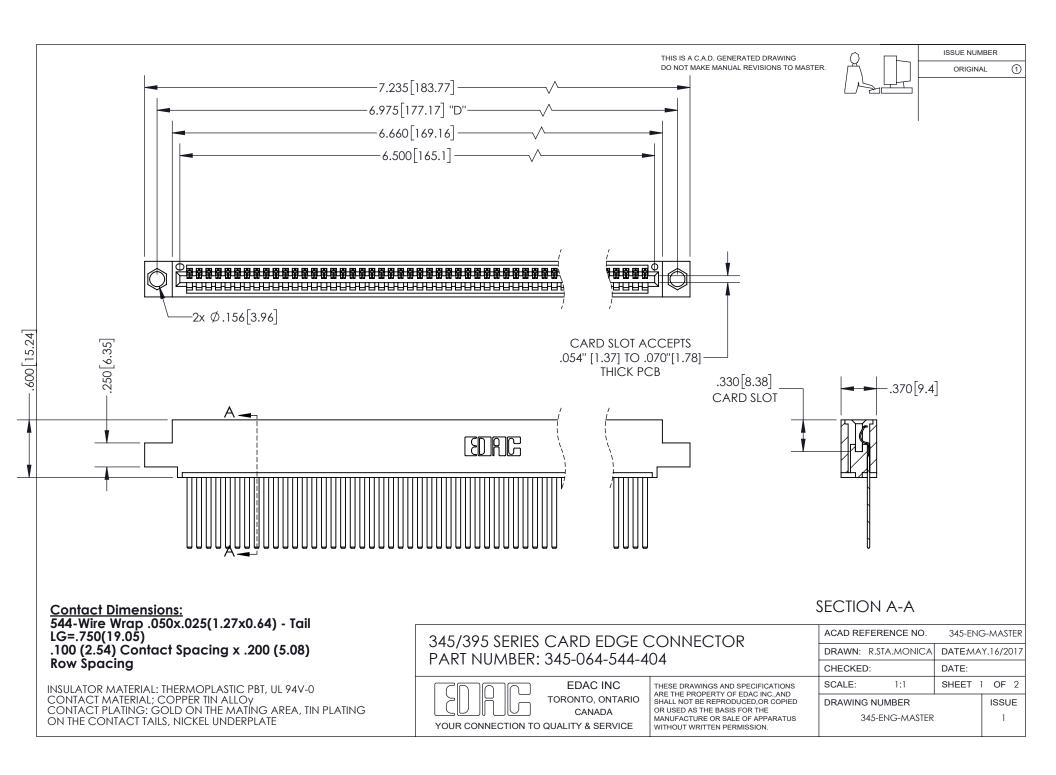

ISSUE NUMBER ORIGINAL

1

**Contact Code 558** 

## **Contact Code 559**

Contact Code 560

- INSULATOR MATERIAL: THERMOPLASTIC POLYESTER, UL 94V-0
- DAP MATERIAL AVAILABLE UPON REQUEST
- CONTACT MATERIAL; COPPER ALLOY

CONTACT PLATING: GOLD ON THE MATING AREA, TIN PLATING ON THE CONTACT TAILS, NICKEL UNDERPLATE

\*FOR ALL OTHER SPECIFICATIONS REFER TO SHEET 3\*

## 345/395 SERIES CARD EDGE CONNECTOR CONTACT CODE 555,556,558,559,560 DIMENSIONS

YOUR CONNECTION TO QUALITY & SERVICE

**EDAC INC** TORONTO, ONTARIO CANADA

THESE DRAWINGS AND SPECIFICATIONS ARE THE PROPERTY OF EDAC INC.,AND SHALL NOT BE REPRODUCED, OR COPIED OR USED AS THE BASIS FOR THE MANUFACTURE OR SALE OF APPARATUS WITHOUT WRITTEN PERMISSION.