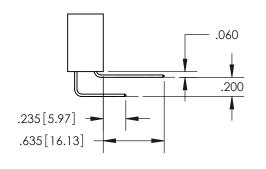

ISSUE NUMBER ORIGINAL

1

**Contact Code 558** 

## **Contact Code 559**

Contact Code 560

- INSULATOR MATERIAL: THERMOPLASTIC POLYESTER, UL 94V-0
- DAP MATERIAL AVAILABLE UPON REQUEST
- CONTACT MATERIAL; COPPER ALLOY

CONTACT PLATING: GOLD ON THE MATING AREA, TIN PLATING ON THE CONTACT TAILS, NICKEL UNDERPLATE

\*FOR ALL OTHER SPECIFICATIONS REFER TO SHEET 3\*

## 345/395 SERIES CARD EDGE CONNECTOR CONTACT CODE 555,556,558,559,560 DIMENSIONS

YOUR CONNECTION TO QUALITY & SERVICE

**EDAC INC** TORONTO, ONTARIO CANADA

THESE DRAWINGS AND SPECIFICATIONS ARE THE PROPERTY OF EDAC INC.,AND SHALL NOT BE REPRODUCED, OR COPIED OR USED AS THE BASIS FOR THE MANUFACTURE OR SALE OF APPARATUS WITHOUT WRITTEN PERMISSION.