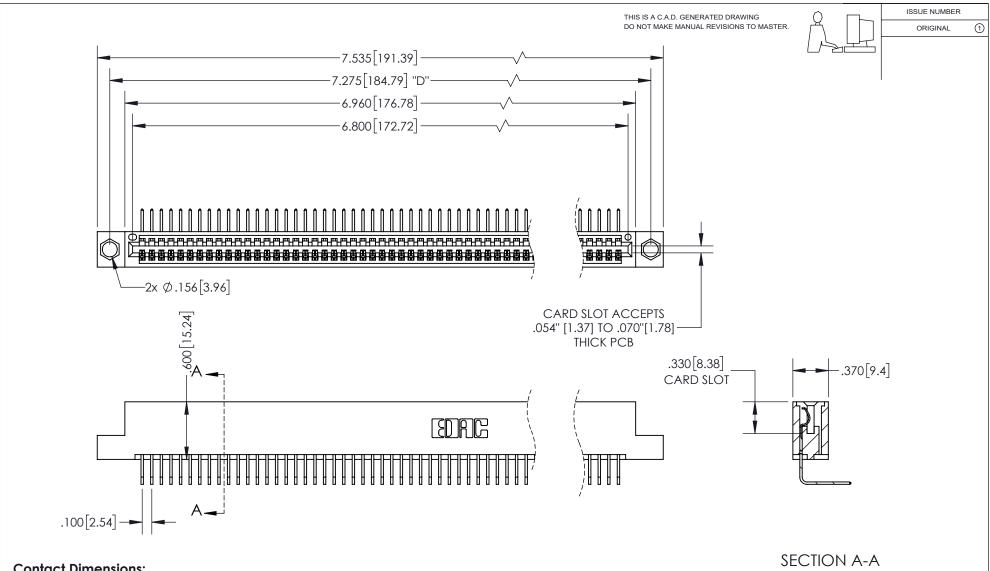

## 345/395 SERIES CARD EDGE CONNECTOR PART NUMBER: 345-067-558-104

YOUR CONNECTION TO QUALITY & SERVICE

**EDAC INC** TORONTO, ONTARIO CANADA

THESE DRAWINGS AND SPECIFICATIONS ARE THE PROPERTY OF EDAC INC.,AND SHALL NOT BE REPRODUCED, OR COPIED OR USED AS THE BASIS FOR THE MANUFACTURE OR SALE OF APPARATUS WITHOUT WRITTEN PERMISSION.

**Contact Dimensions:** 558-90 Degree Bend (Code 541 Contacts) See Sheet 2 for Contact Code 555, 556, 558, 559, 560 Dimensions

INSULATOR MATERIAL: THERMOPLASTIC PBT, UL 94V-0 CONTACT MATERIAL; COPPER TIN ALLOY
CONTACT PLATING: GOLD ON THE MATING AREA, TIN PLATING
ON THE CONTACT TAILS, NICKEL UNDERPLATE

| ACAD REFERENCE NO.  |     | 345-ENG-MASTER   |      |
|---------------------|-----|------------------|------|
| DRAWN: R.STA.MONICA |     | DATE:MAY.16/2017 |      |
| CHECKED:            |     | DATE:            |      |
| SCALE:              | 1:1 | SHEET 1          | OF 2 |
| DRAWING NUM         |     | ISSUE            |      |
| 345-ENG-MASTER      |     |                  | 1    |