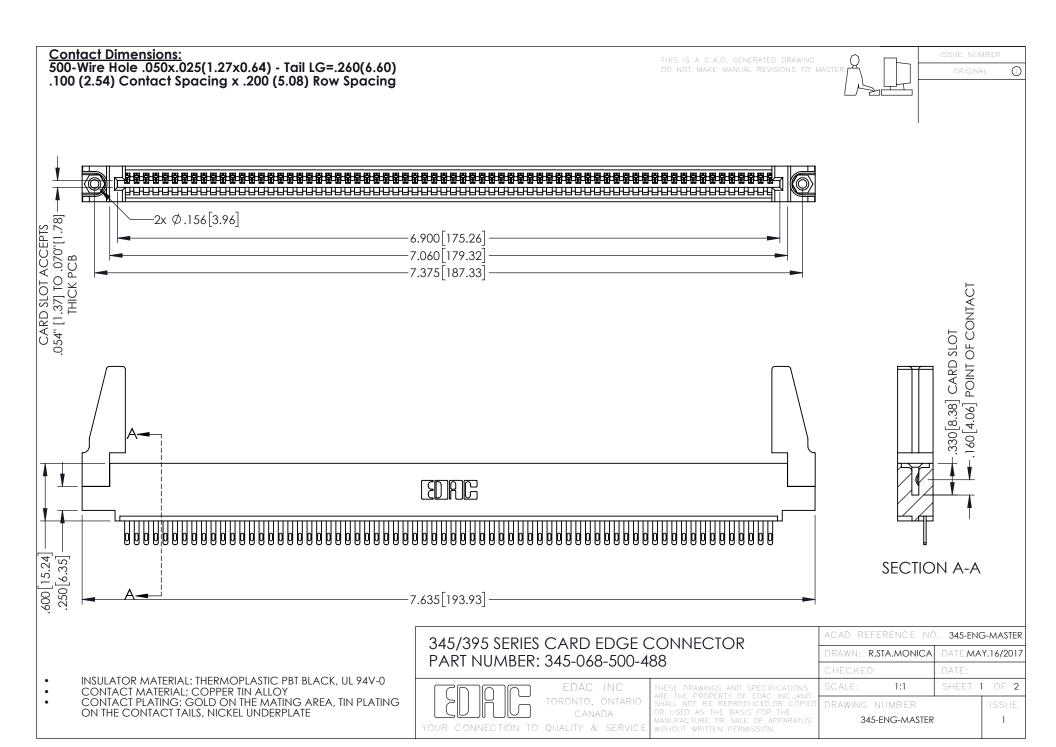

**Contact Code 558** 

Contact Code 559

**Contact Code 560** 

INSULATOR MATERIAL: THERMOPLASTIC POLYESTER, UL 94V-0

DAP MATERIAL AVAILABLE UPON REQUEST

CONTACT MATERIAL; COPPER ALLOY CONTACT PLATING: GOLD ON THE MATING AREA, TIN PLATING ON THE CONTACT TAILS, NICKEL UNDERPLATE

345/395 SERIES CARD EDGE CONNECTOR CONTACT CODE 555,556,558,559,560 DIMENSIONS

YOUR CONNECTION TO QUALITY & SERVICE

|      | ACAD REFERENCE NO. 345-ENG-MASTER |                  |
|------|-----------------------------------|------------------|
| S    | DRAWN: R.STA.MONICA               | DATE:MAY.16/2017 |
|      | CHECKED:                          | DATE:            |
| J ** | SCALE: 1:1                        | SHEET 2 OF 2     |
| ED   | DRAWING NUMBER                    | ISSUE            |

345-E