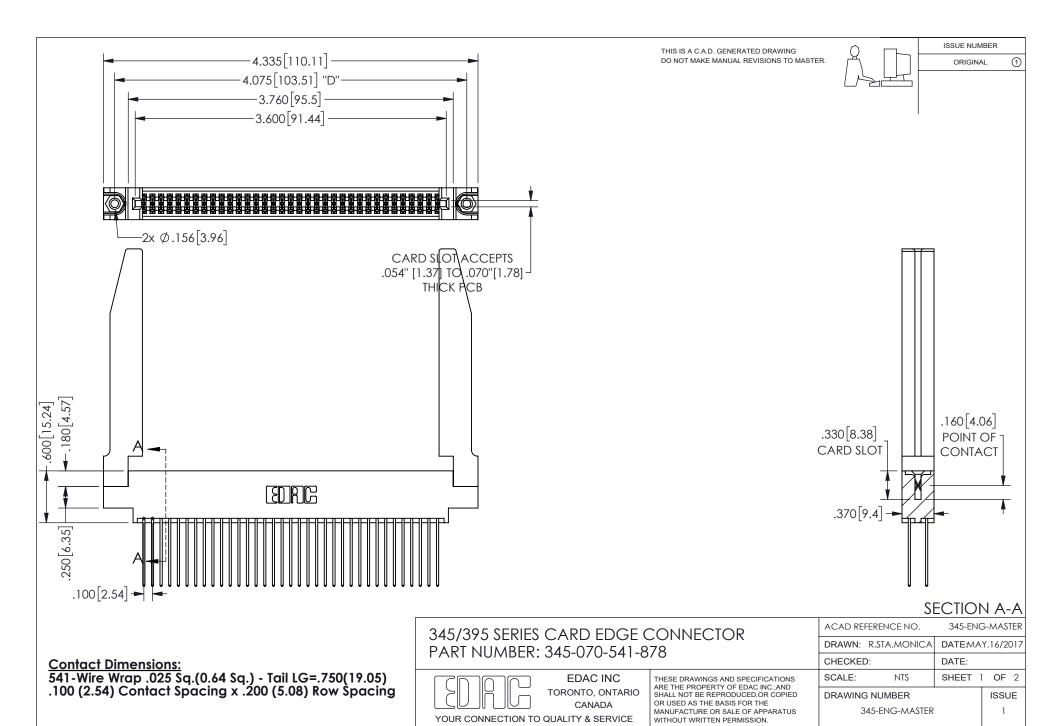

ISSUE NUMBER ORIGINAL

1

**Contact Code 558** 

Contact Code 559

Contact Code 560

INSULATOR MATERIAL: THERMOPLASTIC POLYESTER, UL 94V-0 DAP MATERIAL AVAILABLE UPON REQUEST

CONTACT MATERIAL; COPPER ALLOY

CONTACT PLATING: GOLD ON THE MATING AREA, TIN PLATING ON THE CONTACT TAILS, NICKEL UNDERPLATE

## 345/395 SERIES CARD EDGE CONNECTOR CONTACT CODE 555,556,558,559,560 DIMENSIONS

YOUR CONNECTION TO QUALITY & SERVICE

**EDAC INC** TORONTO, ONTARIO CANADA

THESE DRAWINGS AND SPECIFICATIONS ARE THE PROPERTY OF EDAC INC.,AND SHALL NOT BE REPRODUCED, OR COPIED OR USED AS THE BASIS FOR THE MANUFACTURE OR SALE OF APPARATUS WITHOUT WRITTEN PERMISSION.

| ACAD REFERENCE NO.  | 345-ENG-MASTER   |
|---------------------|------------------|
| DRAWN: R.STA.MONICA | DATE:MAY.16/2017 |
| CHECKED:            | DATE:            |
| SCALE: 1:1          | SHEET 2 OF 2     |
| DRAWING NUMBER      | ISSUE            |
| 345-ENG-MASTER      | 1                |