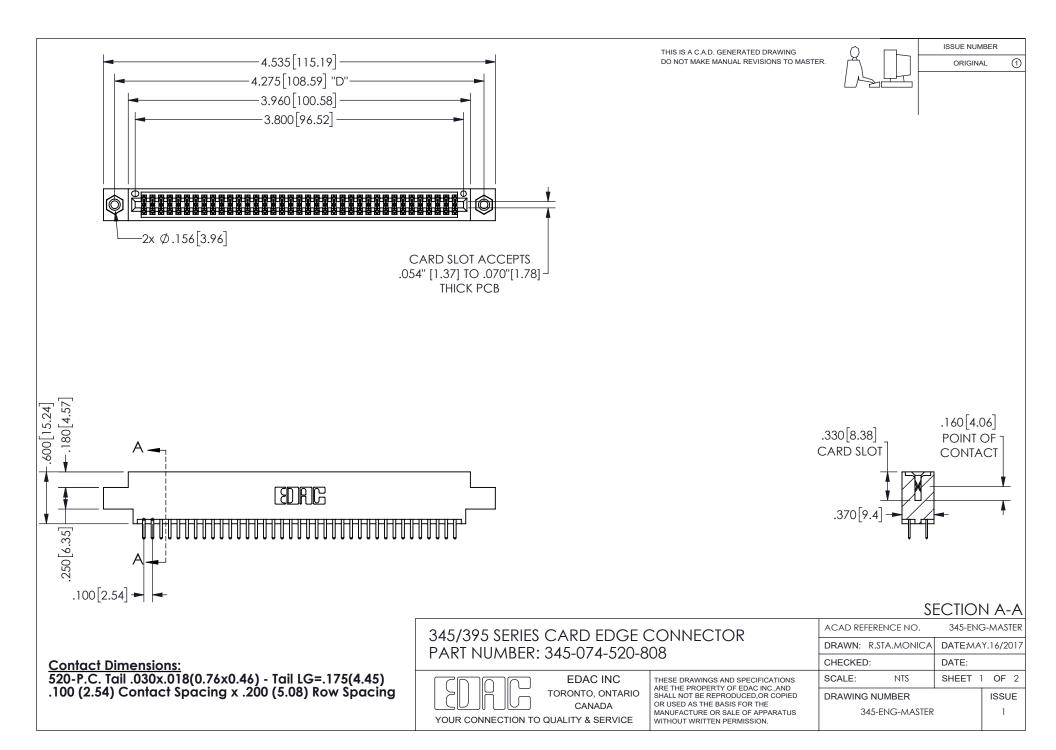

ISSUE NUMBER ORIGINAL

1

**Contact Code 558** 

Contact Code 559

Contact Code 560

INSULATOR MATERIAL: THERMOPLASTIC POLYESTER, UL 94V-0 DAP MATERIAL AVAILABLE UPON REQUEST

CONTACT MATERIAL; COPPER ALLOY

CONTACT PLATING: GOLD ON THE MATING AREA, TIN PLATING ON THE CONTACT TAILS, NICKEL UNDERPLATE

## 345/395 SERIES CARD EDGE CONNECTOR CONTACT CODE 555,556,558,559,560 DIMENSIONS

YOUR CONNECTION TO QUALITY & SERVICE

**EDAC INC** TORONTO, ONTARIO CANADA

THESE DRAWINGS AND SPECIFICATIONS ARE THE PROPERTY OF EDAC INC.,AND SHALL NOT BE REPRODUCED, OR COPIED OR USED AS THE BASIS FOR THE MANUFACTURE OR SALE OF APPARATUS WITHOUT WRITTEN PERMISSION.